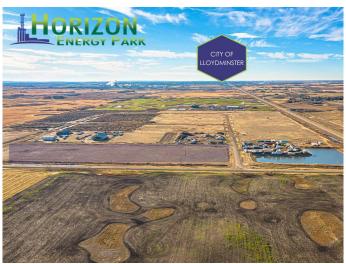

### \$99,900

0 Bedroom, 0.00 Bathroom, Land on 1.00 Acres

NONE, Rural, Saskatchewan

Located next to the Husky Upgrader, minutes from the City of Lloydminster, Horizon Energy Park is the perfect location for your business to grow. Secure the benefits of urban services while enjoying the ease of access of a rural site. Discover the value of Saskatchewan's vast economic benefits and invest in your business's future with Horizon Energy Park. Lots available from 1 to 30 starting at just \$99,900/acre. Information package available. Located at the corner of Highway 303 & RR3273 just 3.5 miles east of Lloydminster.