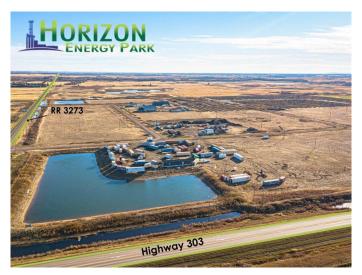

### \$99,900

0 Bedroom, 0.00 Bathroom, Land on 1.00 Acres

NONE, Rural, Saskatchewan

Located next to the Husky Upgrader, minutes from the City of Lloydminster, Horizon Energy Park is the perfect location for your business to grow. Secure the benefits of urban services while enjoying the ease of access of a rural site. Discover the value of Saskatchewan's vast economic benefits and invest in your business's future with Horizon Energy Park. Lots available from 1 to 30 starting at just \$99,900/acre. Information package available. Located at the corner of Highway 303 & RR3273 just 3.5 miles east of Lloydminster.