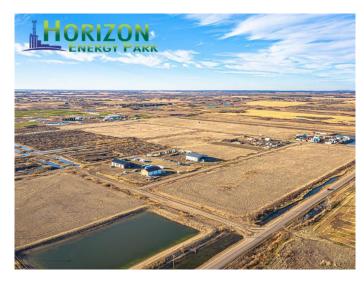

### \$99,900

0 Bedroom, 0.00 Bathroom, Land on 1.00 Acres

NONE, Rural, Saskatchewan

Located next to the Husky Upgrader, minutes from the City of Lloydminster, Horizon Energy Park is the perfect location for your business to grow. Secure the benefits of urban services while enjoying the ease of access of a rural site. Discover the value of Saskatchewan's vast economic benefits and invest in your business's future with Horizon Energy Park. Lots available from 1 to 30 starting at just \$99,900/acre. Information package available. Located at the corner of Highway 303 & RR3273 just 3.5 miles east of Lloydminster.