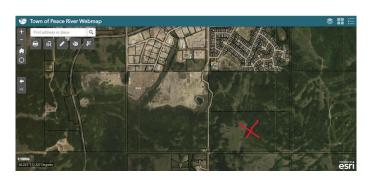

### \$800,000

0 Bedroom, 0.00 Bathroom, Land on 79.11 Acres

Saddleback Ridge, Peace River, Alberta

Here is 79.11 acres of future residential development land located within the town limits of Peace River. Located close to Saddleback Ridge, this is the logical future development location for Peace River. Close to all of the West Hill amenities, restaurants and retail development, you know this land will have a high degree of desirability based on location alone. Buy this land in anticipation of great things in the future for Peace River.