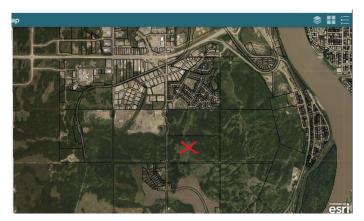

### \$800,000

0 Bedroom, 0.00 Bathroom, Land on 79.11 Acres

Saddleback Ridge, Peace River, Alberta

Here is 79.11 acres of future residential development land located within the town limits of Peace River. Located close to Saddleback Ridge, this is the logical future development location for Peace River. Close to all of the West Hill amenities, restaurants and retail development, you know this land will have a high degree of desirability based on location alone. Buy this land in anticipation of great things in the future for Peace River.