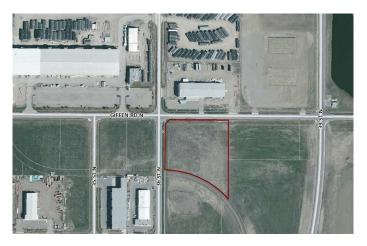

### \$1,300,000

0 Bedroom, 0.00 Bathroom, Land on 5.00 Acres

Sherring Industrial Park, Lethbridge, Alberta

Great corner lot zoned I-H. The general area is set up for Heavy Industrial and is already adjacent to other Heavy Industrial. This is a good sized parcel that is basically ready for the next user. The lot is on a future rail spur so that is very appealing.

# **Community Information**

Address 3419 36 Street N

Subdivision Sherring Industrial Park

City Lethbridge County Lethbridge

Province Alberta
Postal Code T1H 5V9