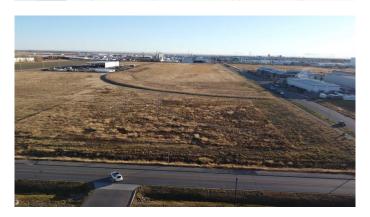

### \$1,300,000

0 Bedroom, 0.00 Bathroom, Land on 5.00 Acres

Sherring Industrial Park, Lethbridge, Alberta

Great corner lot zoned I-H. The general area is set up for Heavy Industrial and is already adjacent to other Heavy Industrial. This is a good sized parcel that is basically ready for the next user. The lot is on a future rail spur so that is very appealing.