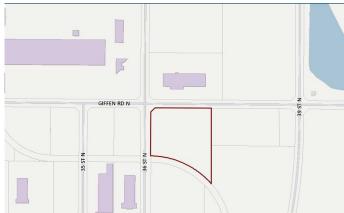

### \$1,300,000

0 Bedroom, 0.00 Bathroom, Land on 5.00 Acres

Sherring Industrial Park, Lethbridge, Alberta

Great corner lot zoned I-H. The general area is set up for Heavy Industrial and is already adjacent to other Heavy Industrial. This is a good sized parcel that is basically ready for the next user. The lot is on a future rail spur so that is very appealing.

# **Community Information**

Address 3419 36 Street N

Subdivision Sherring Industrial Park

City Lethbridge County Lethbridge

Province Alberta
Postal Code T1H 5V9