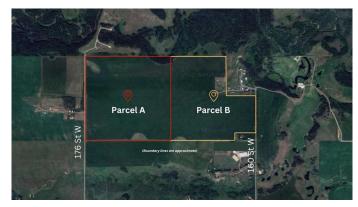

# \$4,250,000

0 Bedroom, 0.00 Bathroom, Land on 158.74 Acres

NONE, Rural Foothills County, Alberta

WELCOME to a UNIQUE opportunity to own 158.74 ACRES of un-subdivided, PRIME Land just off 176 Street W (Straight NORTH of HIGHWAY 22X - LESS THAN A MILE FROM CALGARY CITY LIMITS!!!), brimming with POTENTIAL for development. Parcel A in the cover photo is the parcel listed here. Whether you're looking to develop, conserve, or diversify; this SUBSTANTIAL TRACT offers REMARKABLE FLEXIBILITY to bring your VISION to life!!! Diverse terrain for future zoning, utility setups, or land use adjustments. Ideal for Agriculture, Recreation, or long-term APPRECIATION; this Land can adapt to your needs while remaining a VALUABLE ASSET. Just a short drive WEST of CALGARY this property contains SERENE NATURAL BEAUTY w/CONVENIENCE of nearby city access making it an EXCEPTIONAL opportunity for those seeking a VERSATILE development potential in a DESIRABLE location, EASY ACCESSIBLE via PAVED roads leading directly to the property. There are 3 ROBUST water wells, each delivering 10 gallons per minute (GPM), ENSURING a RELIABLE water supply. The GENTLY rolling terrain with SCENIC VIEWS of the nearby MOUNTAINS, adds SIGNIFICANT appeal to any future development plans. ENJOY the PANORAMIC VIEWS creating an ideal setting for RESIDENTIAL, RETREAT SPACES, or even RECREATIONAL uses. It can be PERFECT for future subdivisions or COUNTRY ESTATE potential. With the 3

STRONG water wells in place, + PAVED road access, the land is PRIMED for various uses, whether Residential, Agricultural, or Eco-Friendly Tourism. This is an unparalleled combination of SOUGHT-AFTER Mountain Views, Proximity to Calgary, + Robust water access, making it a RARE GEM for anyone looking to own a SIGNIFICANT piece of ALBERTA'S PRIME land. The Parcel adjacent to this one is also for sale by the same owner. Don't miss out on the chance to SHAPE this land into your DREAM!!!