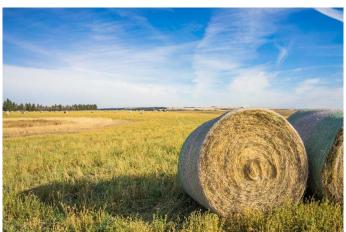

# \$4,250,000

0 Bedroom, 0.00 Bathroom, Land on 158.74 Acres

NONE, Rural Foothills County, Alberta

WELCOME to a UNIQUE opportunity to own 158.74 ACRES of un-subdivided, PRIME Land just off 176 Street W (Straight NORTH of HIGHWAY 22X - LESS THAN A MILE FROM CALGARY CITY LIMITS!!!), brimming with POTENTIAL for development. Parcel A in the cover photo is the parcel listed here. Whether you're looking to develop, conserve, or diversify; this SUBSTANTIAL TRACT offers REMARKABLE FLEXIBILITY to bring your VISION to life!!! Diverse terrain for future zoning, utility setups, or land use adjustments. Ideal for Agriculture, Recreation, or long-term APPRECIATION; this Land can adapt to your needs while remaining a VALUABLE ASSET. Just a short drive WEST of CALGARY this property contains SERENE NATURAL BEAUTY w/CONVENIENCE of nearby city access making it an EXCEPTIONAL opportunity for those seeking a VERSATILE development potential in a DESIRABLE location, EASY ACCESSIBLE via PAVED roads leading directly to the property. There are 3 ROBUST water wells, each delivering 10 gallons per minute (GPM), ENSURING a RELIABLE water supply. The GENTLY rolling terrain with SCENIC VIEWS of the nearby MOUNTAINS, adds SIGNIFICANT appeal to any future development plans. ENJOY the PANORAMIC VIEWS creating an ideal setting for RESIDENTIAL, RETREAT SPACES, or even RECREATIONAL uses. It can be PERFECT for future subdivisions or COUNTRY ESTATE potential. With the 3