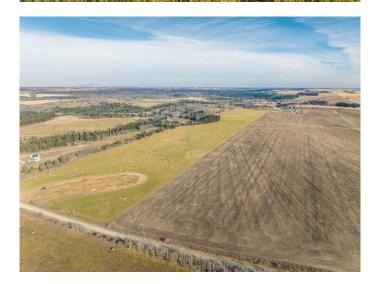

# \$4,250,000

0 Bedroom, 0.00 Bathroom, Land on 158.74 Acres

NONE, Rural Foothills County, Alberta

WELCOME to a UNIQUE opportunity to own 158.74 ACRES of un-subdivided, PRIME Land just off 176 Street W (Straight NORTH of HIGHWAY 22X - LESS THAN A MILE FROM CALGARY CITY LIMITS!!!), brimming with POTENTIAL for development. Parcel A in the cover photo is the parcel listed here. Whether you're looking to develop, conserve, or diversify; this SUBSTANTIAL TRACT offers REMARKABLE FLEXIBILITY to bring your VISION to life!!! Diverse terrain for future zoning, utility setups, or land use adjustments. Ideal for Agriculture, Recreation, or long-term APPRECIATION; this Land can adapt to your needs while remaining a VALUABLE ASSET. Just a short drive WEST of CALGARY this property contains SERENE NATURAL BEAUTY w/CONVENIENCE of nearby city access making it an EXCEPTIONAL opportunity for those seeking a VERSATILE development potential in a DESIRABLE location, EASY ACCESSIBLE via PAVED roads leading directly to the property. There are 3 ROBUST water wells, each delivering 10 gallons per minute (GPM), ENSURING a RELIABLE water supply. The GENTLY rolling terrain with SCENIC VIEWS of the nearby MOUNTAINS, adds SIGNIFICANT appeal to any future development plans. ENJOY the PANORAMIC VIEWS creating an ideal setting for RESIDENTIAL, RETREAT SPACES, or even RECREATIONAL uses. It can be PERFECT for future subdivisions or COUNTRY ESTATE potential. With the 3

STRONG water wells in place, + PAVED road access, the land is PRIMED for various uses, whether Residential, Agricultural, or Eco-Friendly Tourism. This is an unparalleled combination of SOUGHT-AFTER Mountain Views, Proximity to Calgary, + Robust water access, making it a RARE GEM for anyone looking to own a SIGNIFICANT piece of ALBERTA'S PRIME land. The Parcel adjacent to this one is also for sale by the same owner. Don't miss out on the chance to SHAPE this land into your DREAM!!!