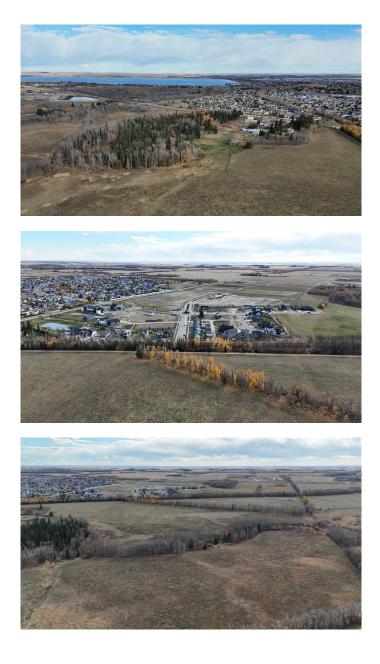

#### \$3,999,900

0 Bedroom, 0.00 Bathroom, Land on 123.08 Acres

NONE, Sylvan Lake, Alberta

Discover an exceptional opportunity to shape the future of Sylvan Lake with this prime 123.08-acre development parcel, ideally located on the west side of 60th Street. Positioned between two significant ongoing projects, Sixty West and Greyhawk, this property is poised to benefit from the West Area Structure Plan, currently underway to establish the vision for new development in this thriving community.

The parcelâ€<sup>™</sup>s natural, rolling landscape provides the perfect foundation for a thoughtfully designed development, harmonizing with Sylvan Lake's growing reputation as a sought-after destination. The property's unique topography and natural features offer ample potential to create an outstanding community that enhances the areaâ€<sup>™</sup>s aesthetic and recreational appeal. For developers seeking flexibility, the current property owners are open to a leaseback of the existing home and improvements. This arrangement allows for a phased approach, enabling the new development team to finalize planning while maintaining a rental income from the property until construction is ready to commence.