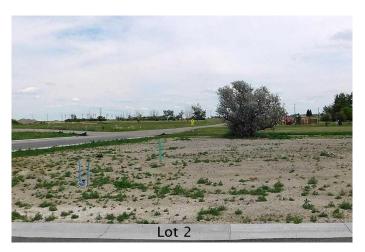

## \$58,900

0 Bedroom, 0.00 Bathroom, Land on 0.16 Acres

NONE, Claresholm, Alberta

Welcome to Claresholm's newest subdivision, Pine Place East. Tucked up in the NE corner of town and backing onto Patterson Park. This is one of the eight lots available and the only one with trees. Individuals and developers welcome. R1 zoning and GST applicable.

#### **Exterior**

Lot Description Backs on to Park/Green Space, Few Trees, No Neighbours Behind,

Rectangular Lot