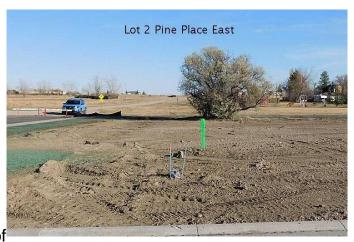

## \$58,900

0 Bedroom, 0.00 Bathroom, Land on 0.16 Acres

NONE, Claresholm, Alberta

Welcome to Claresholm's newest subdivision, Pine Place East. Tucked up in the NE corner of town and backing onto Patterson Park. This is one of the eight lots available and the only one with trees. Individuals and developers welcome. R1 zoning and GST applicable.

#### **Exterior**

Lot Description Backs on to Park/Green Space, Few Trees, No Neighbours Behind,

Rectangular Lot