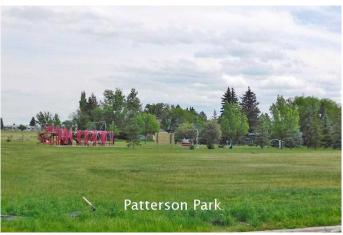

## \$58,900

0 Bedroom, 0.00 Bathroom, Land on 0.16 Acres

NONE, Claresholm, Alberta

Welcome to Claresholm's newest subdivision, Pine Place East. Tucked up in the NE corner of town and backing onto Patterson Park. This is one of the eight lots available and the only one with trees. Individuals and developers welcome. R1 zoning and GST applicable.

#### **Exterior**

Lot Description Backs on to Park/Green Space, Few Trees, No Neighbours Behind,

Rectangular Lot