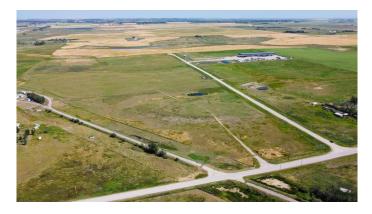

### \$2,199,999

0 Bedroom, 0.00 Bathroom, Land on 67.09 Acres

NONE, Rural Wheatland County, Alberta

Located 1.7Km South of Highway #1 5 mins from the De Havilland Manufacturing Facility 25Mins East of Calgary, 5 Mins West of Strathmore +/- 67 Acres of Industrial Zoned Land Fully Fenced yard Site Services to the property Line Phase 1 Ground Water Report Available

# Lot Description Corner Lot, Wetlands