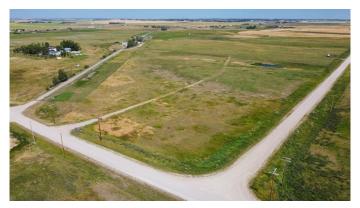

### \$2,199,999

0 Bedroom, 0.00 Bathroom, Land on 67.09 Acres

NONE, Rural Wheatland County, Alberta

Located 1.7Km South of Highway #1 5 mins from the De Havilland Manufacturing Facility 25Mins East of Calgary, 5 Mins West of Strathmore +/- 67 Acres of Industrial Zoned Land Fully Fenced yard Site Services to the property Line Phase 1 Ground Water Report Available

# Lot Description Corner Lot, Wetlands