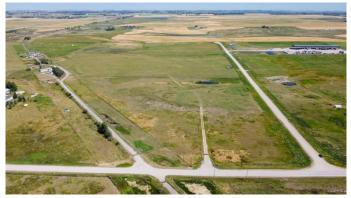

### \$2,199,999

0 Bedroom, 0.00 Bathroom, Land on 67.09 Acres

NONE, Rural Wheatland County, Alberta

Located 1.7Km South of Highway #1 5 mins from the De Havilland Manufacturing Facility 25Mins East of Calgary, 5 Mins West of Strathmore +/- 67 Acres of Industrial Zoned Land Fully Fenced yard Site Services to the property Line Phase 1 Ground Water Report Available

# Lot Description Corner Lot, Wetlands