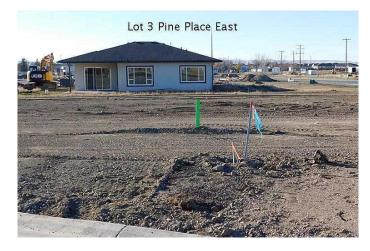

#### \$55,100

0 Bedroom, 0.00 Bathroom, Land on 0.15 Acres

NONE, Claresholm, Alberta

Welcome to Claresholm's newest subdivision, Pine Place East. Tucked up in the NE corner of town and backing onto Patterson Park. This is one of the eight lots available. Individuals and developers welcome. R1 zoning and GST applicable.