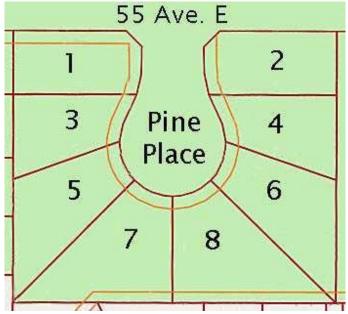

#### \$55,100

0 Bedroom, 0.00 Bathroom, Land on 0.15 Acres

NONE, Claresholm, Alberta

Welcome to Claresholm's newest subdivision, Pine Place East. Tucked up in the NE corner of town and backing onto Patterson Park. This is one of the eight lots available. Individuals and developers welcome. R1 zoning and GST applicable.