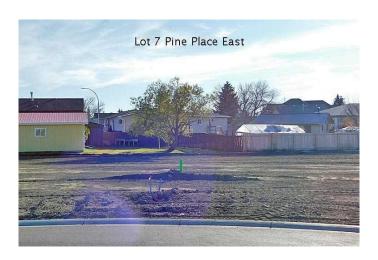

### \$92,150

0 Bedroom, 0.00 Bathroom, Land on 0.24 Acres

NONE, Claresholm, Alberta

Welcome to Claresholm's newest subdivision, Pine Place East. Tucked up in the NE corner of town and backing onto Patterson Park. This is one of the eight lots available. Individuals and developers welcome. R1 zoning and GST applicable.

# **Community Information**

Address 7 Pine Place E

Subdivision NONE

City Claresholm

County Willow Creek No. 26, M.D. of

Province Alberta
Postal Code T0L 0T0