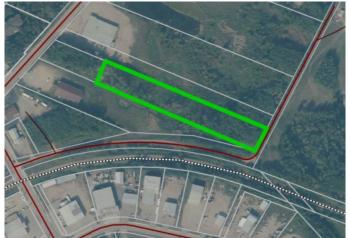

#### \$65,000

0 Bedroom, 0.00 Bathroom, Land on 2.79 Acres

Lac La Biche, Lac La Biche, Alberta

Located within the Hamlet of Lac La Biche and backing onto the commercial/ industrial sector this 2.79 acre parcel is zoned Arterial Commercial/ Shopping making the parcel development ready for many different opportunities! Lac La Biche County is ready for growth and has a recent needs assessment survey completed! Do you have ideas, just looking for the land to occupy? This may be perfect for you!

#### **Community Information**

Address 9023 101 Avenue

Subdivision Lac La Biche
City Lac La Biche

County Lac La Biche County

Province Alberta
Postal Code T0A 2C0