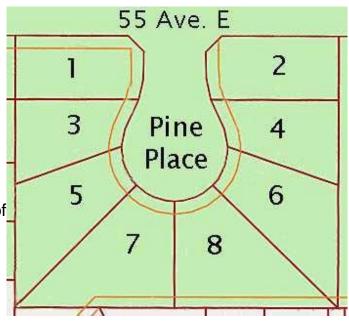

#### \$92,150

0 Bedroom, 0.00 Bathroom, Land on 0.24 Acres

NONE, Claresholm, Alberta

Welcome to Claresholm's newest subdivision, Pine Place East. Tucked up in the NE corner of town and backing onto Patterson Park. This is one of the eight lots available. Individuals and developers welcome. R1 zoning and GST applicable.