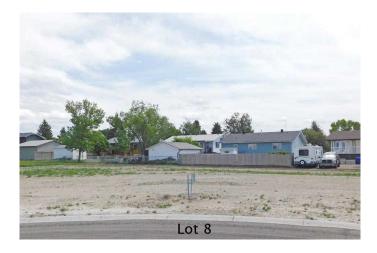

#### \$92,150

0 Bedroom, 0.00 Bathroom, Land on 0.24 Acres

NONE, Claresholm, Alberta

Welcome to Claresholm's newest subdivision, Pine Place East. Tucked up in the NE corner of town and backing onto Patterson Park. This is one of the eight lots available. Individuals and developers welcome. R1 zoning and GST applicable.