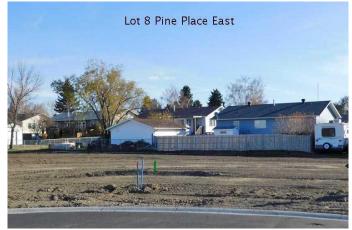

#### \$92,150

0 Bedroom, 0.00 Bathroom, Land on 0.24 Acres

NONE, Claresholm, Alberta

Welcome to Claresholm's newest subdivision, Pine Place East. Tucked up in the NE corner of town and backing onto Patterson Park. This is one of the eight lots available. Individuals and developers welcome. R1 zoning and GST applicable.