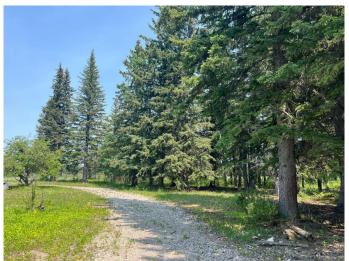

## \$235,000

0 Bedroom, 0.00 Bathroom, Land on 5.00 Acres

NONE, Rural Clearwater County, Alberta

Newly subdivided private 5 acre lot, located between Caroline and Rocky, property consists of a nicely treed (spruce) area where an old home-site existed. The parcel has power, well (lots of water), gas and phone line. Buyer will need to put in a sewer system. The Seller has perimeter fenced the property. This property is situated minutes away from the Clearwater River and the Caroline Golf Course plus easy access to the west country & Burn Stick Lake. This acreage is a great spot to build and have some critters or build a cabin for a get-away place. The pump house stays. Taxes have not been assessed yet. GST is applicable.