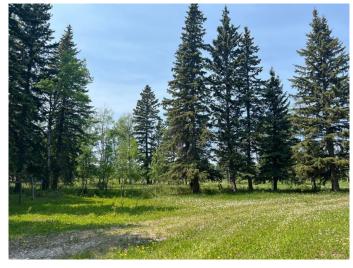

## \$235,000

0 Bedroom, 0.00 Bathroom, Land on 5.00 Acres

NONE, Rural Clearwater County, Alberta

Newly subdivided private 5 acre lot, located between Caroline and Rocky, property consists of a nicely treed (spruce) area where an old home-site existed. The parcel has power, well (lots of water), gas and phone line. Buyer will need to put in a sewer system. The Seller has perimeter fenced the property. This property is situated minutes away from the Clearwater River and the Caroline Golf Course plus easy access to the west country & Burn Stick Lake. This acreage is a great spot to build and have some critters or build a cabin for a get-away place. The pump house stays. Taxes have not been assessed yet. GST is applicable.