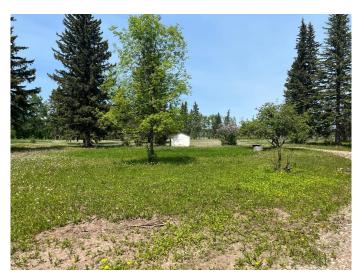

## \$235,000

0 Bedroom, 0.00 Bathroom, Land on 5.00 Acres

NONE, Rural Clearwater County, Alberta

Newly subdivided private 5 acre lot, located between Caroline and Rocky, property consists of a nicely treed (spruce) area where an old home-site existed. The parcel has power, well (lots of water), gas and phone line. Buyer will need to put in a sewer system. The Seller has perimeter fenced the property. This property is situated minutes away from the Clearwater River and the Caroline Golf Course plus easy access to the west country & Burn Stick Lake. This acreage is a great spot to build and have some critters or build a cabin for a get-away place. The pump house stays. Taxes have not been assessed yet. GST is applicable.