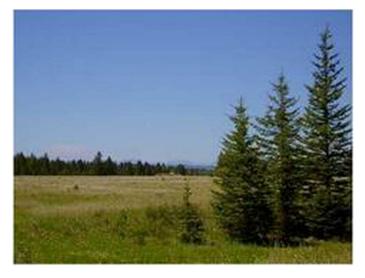

#### \$1,900,000

0 Bedroom, 0.00 Bathroom, Land on 160.00 Acres

NONE, Rural Mountain View County, Alberta

There is a strong need for residential housing options within the community so there are many opportunities for investors/developers for this prime piece of land. Fabulous INVESTMENT for a country residential development. FULL QUARTER south west corner of Sundre-located adjacent to recreational and country residential development. This area is within the urban fringe of the town of Sundre and is under pressure for development. The County of Mountain View has approved an Area Structure Plan providing for country residential lots on this quarter. Re-designation and subdivision plans have been submitted and tentatively approved by the Municipality. This quarter section has been used exclusively for farming and ranching. There has been no use of chemical pesticides or fertilisers. The quarter is partially treed with clearings and has approx. 90 acres of hay. There are also existing gravel deposits which have never been exploited. The topography is basically flat, and thus is ideal for development. The property is fenced and cross-fenced with one good well and dug out, and all utilities readily available up to property line. There is excellent access and view of the mountains Across the road from the Airport and kitty corner to the golf course. Opportunity to do something creative like even give the a portion in the middle part (gravel to the municipality) which