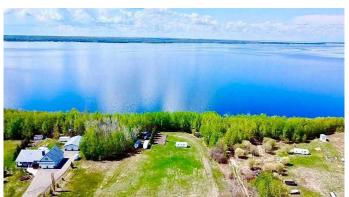

## \$210,000

0 Bedroom, 0.00 Bathroom, Land on 1.09 Acres

Lac La Biche, Lac La Biche, Alberta

Lakefront-Great Location! Over one acre property is a great location for building or for getaway at Wedgewood Estates. Natural gas, municipal water and sewer at the property line. Paid power, fenced garden and stunning sunset views!! Located on pavement just 5 minutes from town. Your family will love lakefront living with paved walkways to town, Churchill Park, and the Lac La Biche Golf Course! This leveled acreage has opened lawn area, treed campsite, and lakefront! Enjoy fishing, swimming, boating, water skiing or just relax and enjoy the beautiful sunsets!!!

### **Amenities**

Is Waterfront Yes

#### **Exterior**

Lot Description Back Yard, Landscaped, Cleared, Near Golf Course, Lake, No

Neighbours Behind, Near Shopping Center, Open Lot, Near Public

Transit, Waterfront