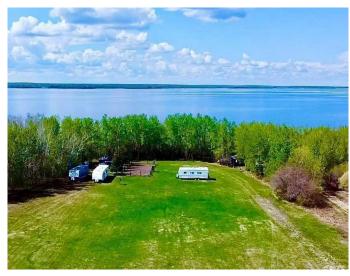

## \$210,000

0 Bedroom, 0.00 Bathroom, Land on 1.09 Acres

Lac La Biche, Lac La Biche, Alberta

Lakefront-Great Location! Over one acre property is a great location for building or for getaway at Wedgewood Estates. Natural gas, municipal water and sewer at the property line. Paid power, fenced garden and stunning sunset views!! Located on pavement just 5 minutes from town. Your family will love lakefront living with paved walkways to town, Churchill Park, and the Lac La Biche Golf Course! This leveled acreage has opened lawn area, treed campsite, and lakefront! Enjoy fishing, swimming, boating, water skiing or just relax and enjoy the beautiful sunsets!!!

### **Amenities**

Is Waterfront Yes

#### **Exterior**

Lot Description Back Yard, Landscaped, Cleared, Near Golf Course, Lake, No

Neighbours Behind, Near Shopping Center, Open Lot, Near Public

Transit, Waterfront