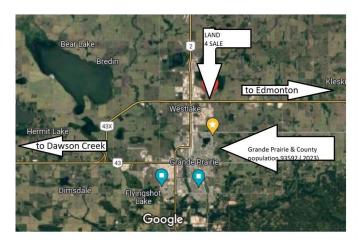

### \$925,000

0 Bedroom, 0.00 Bathroom, Land on 5.00 Acres

NONE, Clairmont, Alberta

5 acres industrial land with water sewer gas and power! Prime Industrial Subdivision by 4 Mile corner just 3 minutes north of Grande Prairie. 5-40+ acres, seller will subdivide to suite your size and dimensional needs! Major road frontage and highway visibility featuring city water and sewer. HWY43 INDUSTRIAL SUBDIVISION BENEFITS -Flexible Size, subdivide to suit. 5-40+ acre lots available -City Water & Sewer, Power and Gas -Highway 43 Visibility on frontage lots -Possible North and South Entrances/Approaches if Front and Middle lots are purchased together -In the county of GP only 5 minutes to the city -Surrounded by amenities and National Brands -Flexible pricing to fit your budget \$230k an acre for frontage lots,\$208k/acre for middle lots,\$185k for back lots. -REQUEST A FULL BROCHURE

# **Community Information**

Address

9300 69 Avenue

| Subdivision | NONE                            |
|-------------|---------------------------------|
| City        | Clairmont                       |
| County      | Grande Prairie No. 1, County of |
| Province    | Alberta                         |
| Postal Code | T8X 5B3                         |