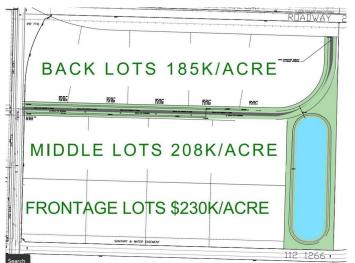

### \$925,000

0 Bedroom, 0.00 Bathroom, Land on 5.00 Acres

NONE, Clairmont, Alberta

5 acres industrial land with water sewer gas and power! Prime Industrial Subdivision by 4 Mile corner just 3 minutes north of Grande Prairie. 5-40+ acres, seller will subdivide to suite your size and dimensional needs! Major road frontage and highway visibility featuring city water and sewer. HWY43 INDUSTRIAL SUBDIVISION BENEFITS -Flexible Size, subdivide to suit. 5-40+ acre lots available -City Water & Sewer, Power and Gas -Highway 43 Visibility on frontage lots -Possible North and South Entrances/Approaches if Front and Middle lots are purchased together -In the county of GP only 5 minutes to the city -Surrounded by amenities and National Brands -Flexible pricing to fit your budget \$230k an acre for frontage lots,\$208k/acre for middle lots,\$185k for back lots. -REQUEST A FULL BROCHURE