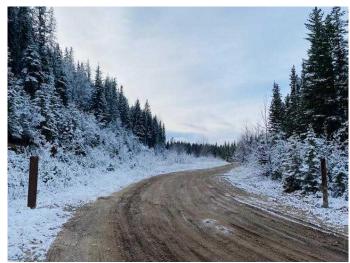

# \$199,900 - 24231 East River Road, Rural Yellowhead County

MLS® #A2179028

\$199,900

0 Bedroom, 0.00 Bathroom, Land on 22.20 Acres

NONE, Rural Yellowhead County, Alberta

Discover 22 acres of breathtaking Rocky Mountain views and rich history in Yellowhead County. This remarkable property, once an old railway right-of-way, features a distinctive long and narrow shape—approximately 50 meters wide along most of its length, expanding to about 75 meters at the northern end near the road, and stretching an impressive 1,785 meters in total length.

Currently enjoyed as a recreational property, this land offers an unparalleled opportunity to immerse yourself in nature. The unique dimensions create a natural pathway through the landscape, ideal for meandering trails, camping, and outdoor adventures. While no permanent structures or accessory buildings are permitted without a proper county road to the property, this expansive retreat remains a haven for those seeking a private escape surrounded by nature's beauty.