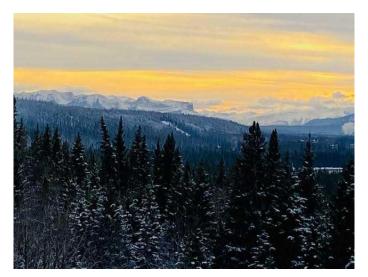

# \$199,900 - 24231 East River Road, Rural Yellowhead County

MLS® #A2179028

\$199,900

0 Bedroom, 0.00 Bathroom, Land on 22.20 Acres

NONE, Rural Yellowhead County, Alberta

Discover 22 acres of breathtaking Rocky Mountain views and rich history in Yellowhead County. This remarkable property, once an old railway right-of-way, features a distinctive long and narrow shape—approximately 50 meters wide along most of its length, expanding to about 75 meters at the northern end near the road, and stretching an impressive 1,785 meters in total length.

Set against the stunning backdrop of the

Rocky Mountains, this unique parcel blends history, scenery, and opportunityâ€"ready for you to make it your own