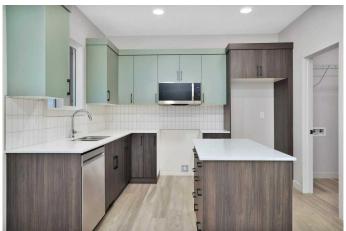

## \$397,900

3 Bedroom, 3.00 Bathroom, 1,288 sqft Residential on 0.07 Acres

Greyhawk, Sylvan Lake, Alberta

Be one of the first to move into the Newest Community Sylvan Lake has to offer! Grayhawk is designed with families in mind; providing the essential pieces that you need to raise a family. This new community offers: a future school site, future Commercial Area with local shops and services, parks & playgrounds, and of course a great location only a few minutes away from the waterfront This Amazing True-Line and town centre. Home is built to the highest standards with many upgraded features including: Limited Lifetime Architectural Shingles, Fiberglass front door, Tryvek Home Wrap System, Low E Windows, 9' Ceiling's on Main Floor, Upgraded Cabinets and Flooring Throughout, Upgraded insulation, Covered Veranda and Rear Deck with Trex Composite Decking. The design is stunning and the quality of this home is exceptional!

#### Interior

Interior Features No Animal Home, No Smoking Home, Open Floorplan

Appliances Dishwasher, Microwave Hood Fan

Heating High Efficiency, See Remarks

Cooling None
Has Basement Yes

Basement Full, Unfinished