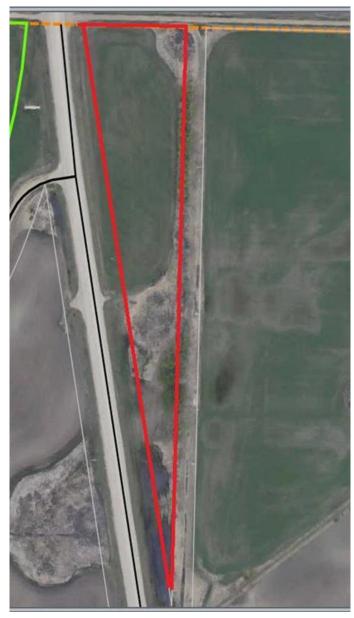

#### \$79,900

0 Bedroom, 0.00 Bathroom, Land on 7.02 Acres

NONE, Rural Saddle Hills County, Alberta

Great little 7 acre parcel with great exposure to highway 2. This property has an AG zoning attached to it. If you are looking for the zoning details please reach out to your favorite real estate agent to get a copy (can be found in supplements). Could be a nice spot for an acreage or potentially a small business. Vacant land, lightly treed.