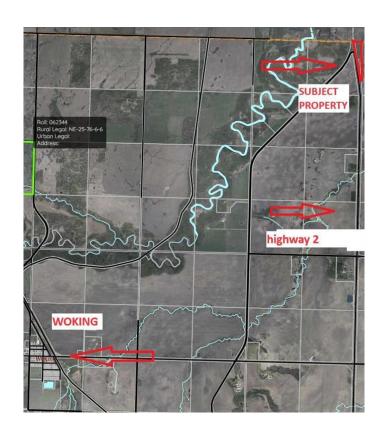

#### \$79,900

0 Bedroom, 0.00 Bathroom, Land on 7.02 Acres

NONE, Rural Saddle Hills County, Alberta

Great little 7 acre parcel with great exposure to highway 2. This property has an AG zoning attached to it. If you are looking for the zoning details please reach out to your favorite real estate agent to get a copy (can be found in supplements). Could be a nice spot for an acreage or potentially a small business. Vacant land, lightly treed.

### **Community Information**

Address Ne-33-76-5-w6 Hwy 2

Subdivision NONE

City Rural Saddle Hills County

County Saddle Hills County

Province Alberta
Postal Code T0H 3V0