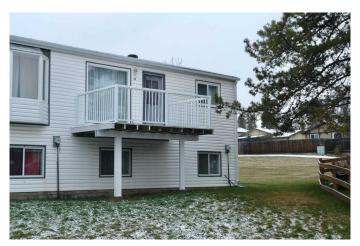

## \$214,900

3 Bedroom, 2.00 Bathroom, 920 sqft Residential on 0.07 Acres

Thickwood, Fort McMurray, Alberta

Located in the heart of Thickwood and just steps from Shopping and the Birchwood trials is this beautiful 3 level split townhouse. Everything has been done for you with newer siding/windows on the upper levels, shingles, newer bathroom fixtures through out, newer custom kitchen with stainless appliances and upgraded flooring through out, hot water tank is about 3 years old. The main floor is open concept with the kitchen and living room, upstairs is a large primary bedroom with a large patio overlooking the greenbelt, the lower level features 2 bedrooms, a 2 piece bath and the laundry. Just steps aways from the birchwood trails Sobeys and Kicking Horse.

#### **Exterior**

Exterior Features Balcony, Fire Pit

Lot Description Back Lane, Back Yard, Backs on to Park/Green Space

Roof Shingle

Construction Concrete, Vinyl Siding, Wood Frame

Foundation Poured Concrete