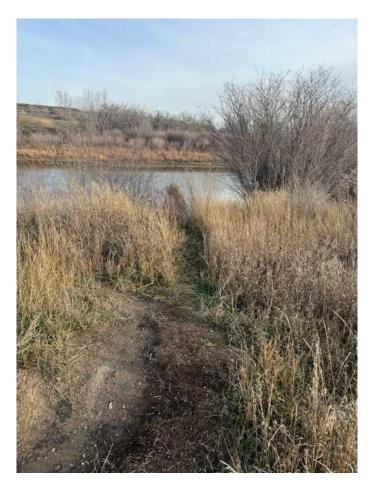

### \$199,900

0 Bedroom, 0.00 Bathroom, Land on 2.05 Acres

Cambria, Drumheller, Alberta

SELLER WILLING TO FINANCE UP 80%. An exceptional opportunity exists to acquire a premium riverfront parcel in Dinosaur Valley. The property is conveniently located 15 minutes from Drumheller's central business district and 1 hour 15 minutes from the Calgary metropolitan area. The site features panoramic vistas of the coulees and Hoodoos and offers substantial development and investment prospects. The land is zoned to permit residential construction, subdivision, campground development, or the construction of tiny homes, subject to municipal approval. Infrastructure utilities are readily accessible at the property line, and vendor financing is available. This offering is ideally suited for those seeking to construct a bespoke residence or to make a strategic real estate investment.

### **Amenities**

Is Waterfront Yes

Waterfront River Access, River Front, See Remarks

#### **Exterior**

Exterior Features Playground

Lot Description Creek/River/Stream/Pond, See Remarks, Street Lighting, Views,

Wetlands, Waterfront