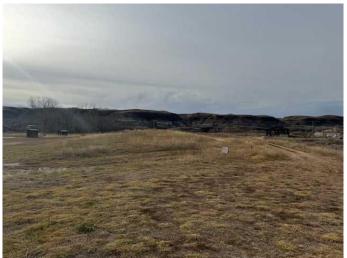

### \$199,900

0 Bedroom, 0.00 Bathroom, Land on 2.05 Acres

Cambria, Drumheller, Alberta

SELLER WILLING TO FINANCE UP 80%. An exceptional opportunity exists to acquire a premium riverfront parcel in Dinosaur Valley. The property is conveniently located 15 minutes from Drumheller's central business district and 1 hour 15 minutes from the Calgary metropolitan area. The site features panoramic vistas of the coulees and Hoodoos and offers substantial development and investment prospects. The land is zoned to permit residential construction, subdivision, campground development, or the construction of tiny homes, subject to municipal approval. Infrastructure utilities are readily accessible at the property line, and vendor financing is available. This offering is ideally suited for those seeking to construct a bespoke residence or to make a strategic real estate investment.

#### **Historical Context**

The property encompasses a segment of a historical mining site, with an on-site historical marker.