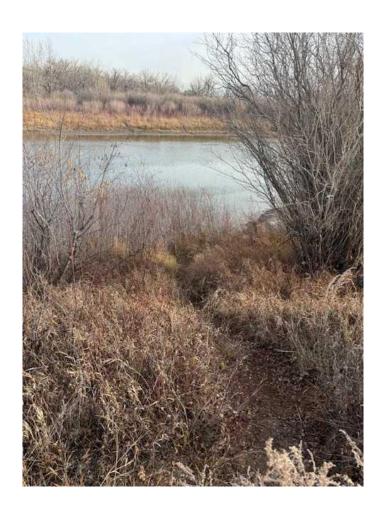

### \$199,900

0 Bedroom, 0.00 Bathroom, Land on 2.05 Acres

Cambria, Drumheller, Alberta

SELLER WILLING TO FINANCE UP 80%. An exceptional opportunity exists to acquire a premium riverfront parcel in Dinosaur Valley. The property is conveniently located 15 minutes from Drumheller's central business district and 1 hour 15 minutes from the Calgary metropolitan area. The site features panoramic vistas of the coulees and Hoodoos and offers substantial development and investment prospects. The land is zoned to permit residential construction, subdivision, campground development, or the construction of tiny homes, subject to municipal approval. Infrastructure utilities are readily accessible at the property line, and vendor financing is available. This offering is ideally suited for those seeking to construct a bespoke residence or to make a strategic real estate investment.

### **Amenities**

Is Waterfront Yes

Waterfront River Access, River Front, See Remarks

#### **Exterior**

Exterior Features Playground

Lot Description Creek/River/Stream/Pond, See Remarks, Street Lighting, Views,

Wetlands, Waterfront