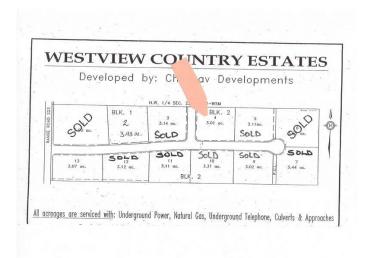

#### \$92,400

0 Bedroom, 0.00 Bathroom, Land on 3.01 Acres

NONE, Rural Northern Lights, County of, Alberta

Secluded Setting !!! Located North West of Peace River in the Weberville area this lot is ready for you and your family. Only minutes to Peace Rivers West Hill this lot comes with Prepaid power, water from water co op and partly paid natural gas. Zoned CR4 with a minimum of 1200 sqft. Call today to view you lot and start planing for your dream home.

### **Community Information**

Address 223 Range

Subdivision NONE

City Rural Northern Lights, County

County Northern Lights, County of

Province Alberta
Postal Code T8S 1S3

#### **Exterior**

Lot Description Treed