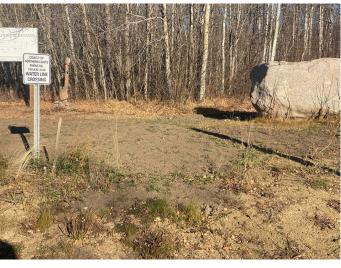

#### \$94,200

0 Bedroom, 0.00 Bathroom, Land on 3.43 Acres

NONE, Rural Northern Lights, County of, Alberta

Secluded Setting !!! Located North West of Peace River in the Weberville area this lot is ready for you and your family. Only minutes to Peace Rivers West Hill this lot comes with Prepaid power, water from water co op and partly paid natural gas. Zoned CR4 with a minimum of 1200 sqft. Call today to view you lot and start planing for your dream home.

#### **Amenities**

Utilities Natural Gas Not Paid, Electricity at Lot Line, Water At Lot Line, Natural

Gas at Lot Line, Water Paid For

#### **Exterior**

Lot Description Treed