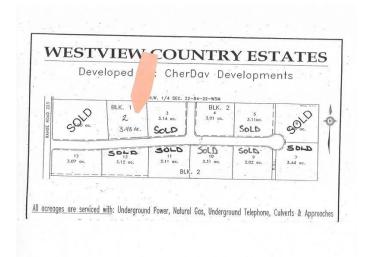

#### \$94,200

0 Bedroom, 0.00 Bathroom, Land on 3.43 Acres

NONE, Rural Northern Lights, County of, Alberta

Secluded Setting !!! Located North West of Peace River in the Weberville area this lot is ready for you and your family. Only minutes to Peace Rivers West Hill this lot comes with Prepaid power, water from water co op and partly paid natural gas. Zoned CR4 with a minimum of 1200 sqft. Call today to view you lot and start planing for your dream home.

#### **Essential Information**

MLS® # A2179903

Price \$94,200

Bathrooms 0.00

Acres 3.43

Type Land

Sub-Type Residential Land

Status Active

### **Community Information**

Address 223 Range

Subdivision NONE

City Rural Northern Lights, County

County Northern Lights, County of

Province Alberta
Postal Code T8S 1S3

#### **Additional Information**

Date Listed November 18th, 2024

Days on Market 174

Zoning CR4