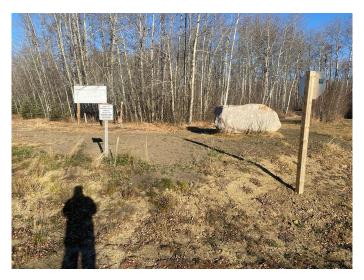

#### \$94,200

0 Bedroom, 0.00 Bathroom, Land on 3.43 Acres

NONE, Rural Northern Lights, County of, Alberta

Secluded Setting !!! Located North West of Peace River in the Weberville area this lot is ready for you and your family. Only minutes to Peace Rivers West Hill this lot comes with Prepaid power, water from water co op and partly paid natural gas. Zoned CR4 with a minimum of 1200 sqft. Call today to view you lot and start planing for your dream home.

#### **Exterior**

Lot Description Treed