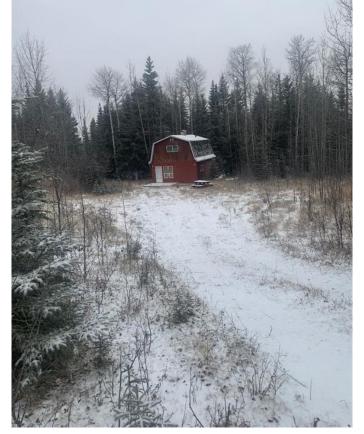

## \$365,000

0 Bedroom, 0.00 Bathroom, Land on 70.29 Acres

NONE, Rural Yellowhead County, Alberta

Shining Bank Lake area. This spectacular parcel is a great start for anyone looking for that recreational or residential property and be able to be close to the lake. This property has a great start with a cabin that could be made into a perfect little getaway home. There is power, a water heater on the property and a good well. The cabin has baseboard electric heating, a wood burning stove. Electricity is a farm service. Plumbing is roughed in. No septic but able to be drained for seasonal use Gas is close by. The property is treed and has a creek. Endless possibilities to fill your dream of country living. Immediate possession can be had! 70.29 acres!