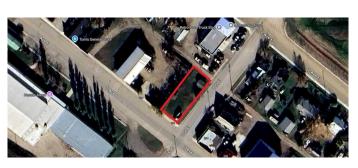

#### \$31,500

0 Bedroom, 0.00 Bathroom, Land on 0.15 Acres

NONE, Hussar, Alberta

Looking for a great priced commercial lot? Well, you have found it. This 50 foot corner lot in Hussar has endless possibilities. With alley access and a shed already in place. Hussar is located approx. 25 minutes east of Strathmore.

### **Community Information**

| Address     | 128 1 Avenue E   |
|-------------|------------------|
| Subdivision | NONE             |
| City        | Hussar           |
| County      | Wheatland County |
| Province    | Alberta          |
| Postal Code | T0J1S0           |
|             |                  |

### Exterior

Lot Description Back Lane, City Lot, Cleared, Corner Lot, Rectangular Lot