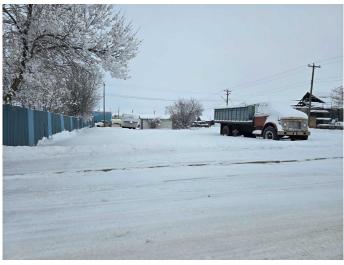

#### \$31,500

0 Bedroom, 0.00 Bathroom, Land on 0.15 Acres

NONE, Hussar, Alberta

Looking for a great priced commercial lot? Well, you have found it. This 50 foot corner lot in Hussar has endless possibilities. With alley access and a shed already in place. Hussar is located approx. 25 minutes east of Strathmore.

### Exterior

Lot Description Back Lane, City Lot, Cleared, Corner Lot, Rectangular Lot