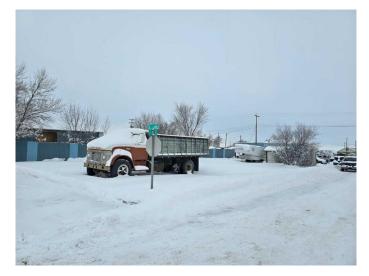

#### \$31,500

0 Bedroom, 0.00 Bathroom, Land on 0.15 Acres

NONE, Hussar, Alberta

Looking for a great priced commercial lot? Well, you have found it. This 50 foot corner lot in Hussar has endless possibilities. With alley access and a shed already in place. Hussar is located approx. 25 minutes east of Strathmore.

### Exterior

Lot Description Back Lane, City Lot, Cleared, Corner Lot, Rectangular Lot