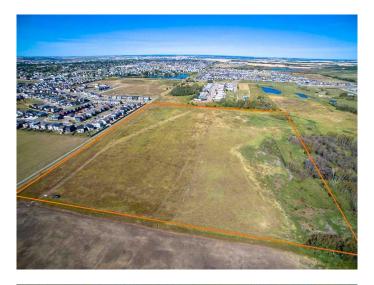

### \$1,690,000

0 Bedroom, 0.00 Bathroom, Land on 25.92 Acres

Cobblestone., Grande Prairie, Alberta

For more information, please click the "More Information" button.

Terrific investment / development opportunity! This prime parcel of development land is being sold at an unmatched price per acre within the City. It is situated near the ever-growing area of Cobblestone, Fieldbrook and Riverstone and is next in line for development in the area. Located just off of 100th Ave, it's close to downtown, schools and shopping centres. The newer Riverstone Public School (K-8) is a mere stones throw away with its East-most boundary touching the parcel. Existing City sewer line already connected on the parcel; all other services directly adjacent. Very central location with many businesses, including grocery store, right in the neighbourhood. Owner is willing to sell the adjacent vacant land to the North, which connects this parcel to 100th Ave for even easier access as well as offering great opportunity for potential commercial development. Seller financing and/or partnership available with both parcels.

### **Exterior**

Lot Description Cleared