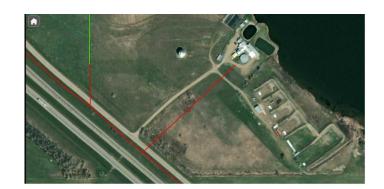

## \$110,000

0 Bedroom, 0.00 Bathroom, Land on 7.49 Acres

NONE, Rural Newell, County of, Alberta

Click brochure link for more details. 7.49 Acres of land in Newell County, west of Brooks town centre. 3 Phase power lines are nearby. LINC 0027395541, Title number 231308314. Preliminary plans for development opportunity can be shared with successful buyer.

# **Community Information**

Address 145048 192 Township N

Subdivision NONE

City Rural Newell, County of

County Newell, County of

Province Alberta
Postal Code T0J 0Z0