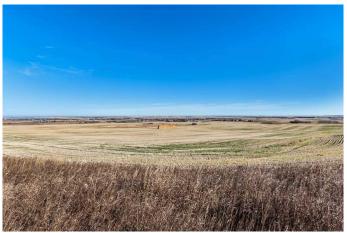

# \$1,599,900 - 96 Street East (west Parcel 140.2 Acres), Rural Foothills County

MLS® #A2180682

\$1,599,900

0 Bedroom, 0.00 Bathroom, Land on 140.20 Acres

NONE, Rural Foothills County, Alberta

A stunning piece of land within 20 minutes of Calgary or Okotoks. When you think of Alberta this is what comes to mind. Beautiful topography allows for numerous building sites that will give you a mountain and city view. A gentle slope gives character to the property which should allow for a walkout basement. The property is currently being looked after by a local farmer who has taken amazing care of the land. This location is private and secluded yet so close to all amenities. If you are looking for an investment, this would be a fantastic holding property. The opportunities on a parcel of land like this are endless. 149.2 acres across the street is also for sale (A2180663) if you would like something even larger. It would be super easy to drive your equipment across the street and farm both pieces. Large parcels of land this close to the city are hard to come by. Although the photos are beautiful this property is best enjoyed in person.