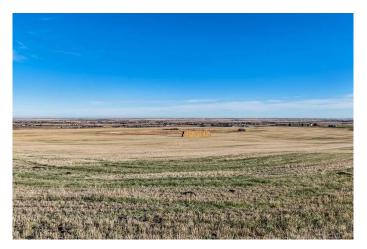

# \$1,599,900 - 96 Street East (west Parcel 140.2 Acres), Rural Foothills County

MLS® #A2180682

\$1,599,900

0 Bedroom, 0.00 Bathroom, Land on 140.20 Acres

NONE, Rural Foothills County, Alberta

A stunning piece of land within 20 minutes of Calgary or Okotoks. When you think of Alberta this is what comes to mind. Beautiful topography allows for numerous building sites that will give you a mountain and city view. A gentle slope gives character to the property which should allow for a walkout basement. The property is currently being looked after by a local farmer who has taken amazing care of the land. This location is private and secluded yet so close to all amenities. If you are looking for an investment, this would be a fantastic holding property. The opportunities on a parcel of land like this are endless. 149.2 acres across the street is also for sale (A2180663) if you would like something even larger. It would be super easy to drive your equipment across the street and farm both pieces. Large parcels of land this close to the city are hard to come by. Although the photos are beautiful this property is best enjoyed in person.