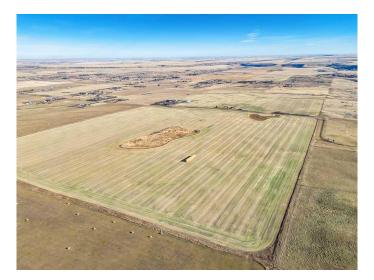

# \$1,599,900 - 96 Street East (west Parcel 140.2 Acres), Rural Foothills County

MLS® #A2180682

\$1,599,900

0 Bedroom, 0.00 Bathroom, Land on 140.20 Acres

NONE, Rural Foothills County, Alberta

A stunning piece of land within 20 minutes of Calgary or Okotoks. When you think of Alberta this is what comes to mind. Beautiful topography allows for numerous building sites that will give you a mountain and city view. A gentle slope gives character to the property which should allow for a walkout basement. The property is currently being looked after by a local farmer who has taken amazing care of the land. This location is private and secluded yet so close to all amenities. If you are looking for an investment, this would be a fantastic holding property. The opportunities on a parcel of land like this are endless. 149.2 acres across the street is also for sale (A2180663) if you would like something even larger. It would be super easy to drive your equipment across the street and farm both pieces. Large parcels of land this close to the city are hard to come by. Although the photos are beautiful this property is best enjoyed in person.