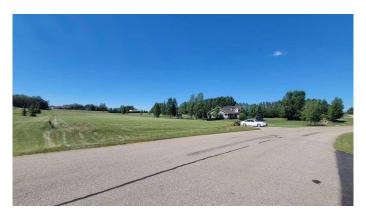

### \$999,999

0 Bedroom, 0.00 Bathroom, Land on 2.86 Acres

Butte Hills, Rural Rocky View County, Alberta

For more information, please click Brochure button below.

Welcome to this dream property! This rare 2.76 acre acreage lot offers a unique opportunity to potentially build your custom home in one of the most desirable communities just outside Calgary. Situated only a 10-minute drive from Calgary and a 5-minute drive from CrossIron Mills Mall, you'II enjoy the perfect blend of peaceful country living with all the conveniences of city amenities at your fingertips. This fully serviced lot is ready for development, offering ample space for your ideal home, garage, and outdoor living areas. Don't miss your chance to own this exceptional piece of land in an unbeatable location! Don't miss out on this Property!

#### **Exterior**

Lot Description Cul-De-Sac, Level