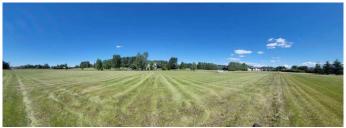

### \$999,999

0 Bedroom, 0.00 Bathroom, Land on 2.86 Acres

Butte Hills, Rural Rocky View County, Alberta

For more information, please click Brochure button below.

Welcome to this dream property! This rare 2.76 acre acreage lot offers a unique opportunity to potentially build your custom home in one of the most desirable communities just outside Calgary. Situated only a 10-minute drive from Calgary and a 5-minute drive from CrossIron Mills Mall, you'II enjoy the perfect blend of peaceful country living with all the conveniences of city amenities at your fingertips. This fully serviced lot is ready for development, offering ample space for your ideal home, garage, and outdoor living areas. Don't miss your chance to own this exceptional piece of land in an unbeatable location! Don't miss out on this Property!