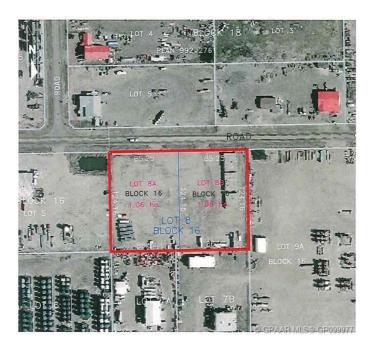

### \$1,500

0 Bedroom, 0.00 Bathroom, Land on 2.62 Acres

Crossroads South, Rural Grande Prairie No. 1, County of, Alberta

For lease Lot 8A (West Lot): 2.62 Acre lot zoned RM-2 (Rural Medium Industrial). McRae Industrial Park. Fenced & Gravelled. \$1,500.00 per acre for a total of \$3,930.00 plus GST per month. Additional Rent is \$1,000.00 per month plus GST. Total Monthly Rent Payment is 5,176.50 including GST.

## **Community Information**

| Address     | Lot 8a, 9415 144 Avenue               |
|-------------|---------------------------------------|
| Subdivision | Crossroads South                      |
| City        | Rural Grande Prairie No. 1, County of |
| County      | Grande Prairie No. 1, County of       |
| Province    | Alberta                               |
| Postal Code | T8V 2N9                               |