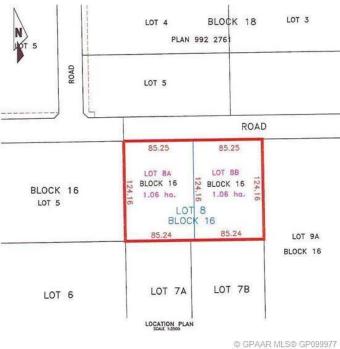

### \$1,500

0 Bedroom, 0.00 Bathroom, Land on 2.62 Acres

Crossroads South, Rural Grande Prairie No. 1, County of, Alberta

For lease Lot 8A (West Lot): 2.62 Acre lot zoned RM-2 (Rural Medium Industrial). McRae Industrial Park. Fenced & Gravelled. \$1,500.00 per acre for a total of \$3,930.00 plus GST per month. Additional Rent is \$1,000.00 per month plus GST. Total Monthly Rent Payment is 5,176.50 including GST.

## **Community Information**

| Address     | Lot 8a, 9415 144 Avenue               |
|-------------|---------------------------------------|
| Subdivision | Crossroads South                      |
| City        | Rural Grande Prairie No. 1, County of |
| County      | Grande Prairie No. 1, County of       |
| Province    | Alberta                               |
| Postal Code | T8V 2N9                               |