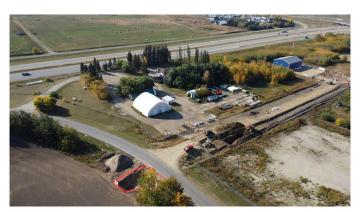

### \$1,288,000

0 Bedroom, 0.00 Bathroom, Land on 3.68 Acres

Acheson, Rural Parkland County, Alberta

Industrial land in Acheson with direct exposure to Highway 16A. Excellent access to three key transportation corridors - Highway 16A, Highway 16, and Highway 60. Improvements and realignment of Bevington Road & Pinchbeck Road are underway with completion slated for December 2024. Watermain extension to this area planned to commence Winter 2024/2025. Deferred Service Agreement in place (wastewater). Business Industrial Zoning allows for a variety of uses