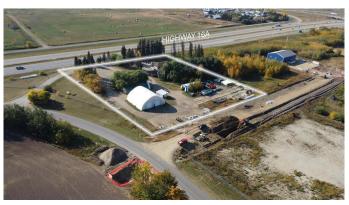

### \$1,288,000

0 Bedroom, 0.00 Bathroom, Land on 3.68 Acres

Acheson, Rural Parkland County, Alberta

Industrial land in Acheson with direct exposure to Highway 16A. Excellent access to three key transportation corridors - Highway 16A, Highway 16, and Highway 60. Improvements and realignment of Bevington Road & Pinchbeck Road are underway with completion slated for December 2024. Watermain extension to this area planned to commence Winter 2024/2025. Deferred Service Agreement in place (wastewater). Business Industrial Zoning allows for a variety of uses