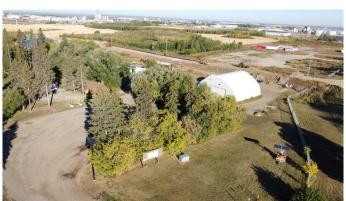

### \$1,288,000

0 Bedroom, 0.00 Bathroom, Land on 3.68 Acres

Acheson, Rural Parkland County, Alberta

Industrial land in Acheson with direct exposure to Highway 16A. Excellent access to three key transportation corridors - Highway 16A, Highway 16, and Highway 60. Improvements and realignment of Bevington Road & Pinchbeck Road are underway with completion slated for December 2024. Watermain extension to this area planned to commence Winter 2024/2025. Deferred Service Agreement in place (wastewater). Business Industrial Zoning allows for a variety of uses