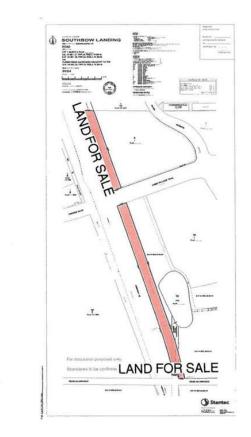

#### \$997,590

0 Bedroom, 0.00 Bathroom, Land on 4.13 Acres

Southbow Landing, Cochrane, Alberta

100 foot wide x 1,800 feet long piece of land being sub dived on the west edge of the subdivision adjacent to HIGHWAY 22 in the new SOUTHBOW LANDING Subdivision being developed on the southern edge of Cochrane. Great visibility from the highway. Possible land for widening of Highway 22. Land is south of James Walker Trail. Sale of this land is conditional on subdivision approval and sale of the remainder of the land being sold to an unrelated party prior to closing.