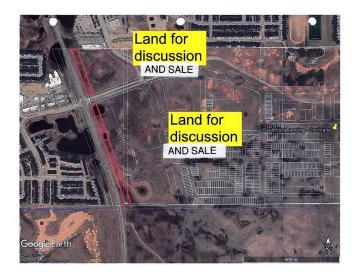

#### \$997,590

0 Bedroom, 0.00 Bathroom, Land on 4.13 Acres

Southbow Landing, Cochrane, Alberta

100 foot wide x 1,800 feet long piece of land being sub dived on the west edge of the subdivision adjacent to HIGHWAY 22 in the new SOUTHBOW LANDING Subdivision being developed on the southern edge of Cochrane. Great visibility from the highway. Possible land for widening of Highway 22. Land is south of James Walker Trail. Sale of this land is conditional on subdivision approval and sale of the remainder of the land being sold to an unrelated party prior to closing.