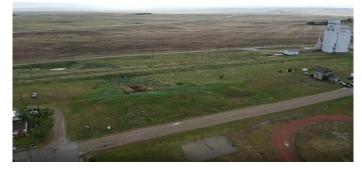

#### NONE, Hussar, Alberta

ONLY ONE LOT LEFT!!!Looking to build your dream home on a nice lot that is very reasonably priced? Well you have found it!! THIS LOT IS 56 X127 FEET. You will enjoy green space both behind you and in front of you as well as beautiful views of wide open spaces. The Village of Hussar is located approximately 30 minutes east of Strathmore. The Town of Hussar is on Highway of 561.

## Exterior

Lot Description

Back Lane, Back Yard, Backs on to Park/Green Space, Views, Cul-De-Sac, Front Yard, No Neighbours Behind