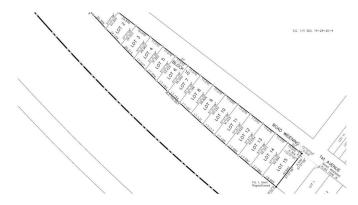

#### NONE, Hussar, Alberta

ONLY ONE LOT LEFT!!!Looking to build your dream home on a nice lot that is very reasonably priced? Well you have found it!! THIS LOT IS 56 X127 FEET. You will enjoy green space both behind you and in front of you as well as beautiful views of wide open spaces. The Village of Hussar is located approximately 30 minutes east of Strathmore. The Town of Hussar is on Highway of 561.

## **Community Information**

| Address     | 255 1 Avenue W   |
|-------------|------------------|
| Subdivision | NONE             |
| City        | Hussar           |
| County      | Wheatland County |
| Province    | Alberta          |
| Postal Code | T0J 1S0          |