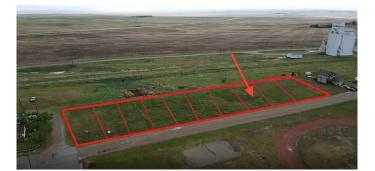

#### NONE, Hussar, Alberta

ONLY ONE LOT LEFT!!!Looking to build your dream home on a nice lot that is very reasonably priced? Well you have found it!! THIS LOT IS 56 X127 FEET. You will enjoy green space both behind you and in front of you as well as beautiful views of wide open spaces. The Village of Hussar is located approximately 30 minutes east of Strathmore. The Town of Hussar is on Highway of 561.

## Exterior

Lot Description

Back Lane, Back Yard, Backs on to Park/Green Space, Views, Cul-De-Sac, Front Yard, No Neighbours Behind