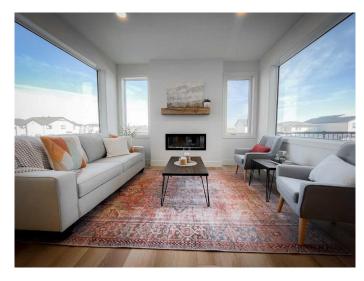

# \$589,900

3 Bedroom, 3.00 Bathroom, 1,807 sqft Residential on 0.10 Acres

Country Meadows Estates, Lethbridge, Alberta

Welcome to the "Comrie" model by Stranville Living Master Builder, located in the desirable west Lethbridge community of Country Meadows. Tucked on the northern edge of West Lethbridge, Country Meadows boasts a tag line of "10 Minutes To Anywhere", which is pretty accurate considering it's convenient access to Metis Trail, University Drive, and the Crowsnest Trail. Directly to the south of Country Meadows, you'll find a K-5 public school scheduled to open in the fall of 2025, and continuing south, the Cavendish Farms Centre with two ice arenas and the Lethbridge Curling Club. Connected to the Cavendish Farms Centre is the Cor Van Raay YMCA with it's state of the art Aquatic Center, Fitness Center, and even a Licensed Child Care Center. This award-winning home model shows incredibly well and happens to be situated on a rare WALKOUT lot with an unfinished basement. The future development of this basement adds a large family room and flex space with another bedroom and 3-piece bathroom. As you can see in the pictures, large unobstructed windows light the entire main floor and provide terrific views of the rear yard, which measures an impressive 136' in depth. Other main floor features include a large walk through pantry with a butler's cabinet and floating shelves, a welcoming foyer with bench, and an oversized patio door leading to the rear facing vinyl deck. The main floor also includes a beautifully appointed kitchen with two-tone Adora Cabinets, fully

tiled backsplash, and quartz countertops for both the base cabinets and island. Stranville Living's top tier appliance package includes a seamlessly integrated paneled Fisher & Paykel fridge, paneled dishwasher, induction cooktop, built-in hood fan, and a stainless steel wall oven and microwave combo unit. The upper level in the Comrie has a terrific primary suite with a large walk-in closet and ensuite with a tiled shower and dual vanities. Two more bedrooms can be found upstairs with a main bath, large laundry room, and a nice media room with three skylights. High efficient mechanical equipment, Low E windows, and spray foam in the rim joists help keep your heating and cooling costs in check. The pictures are great, but this home must be seen to be appreciated!