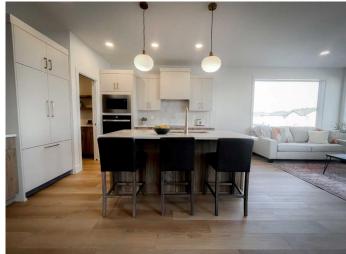

# \$589,900

3 Bedroom, 3.00 Bathroom, 1,807 sqft Residential on 0.10 Acres

Country Meadows Estates, Lethbridge, Alberta

Welcome to the "Comrie" model by Stranville Living Master Builder, located in the desirable west Lethbridge community of Country Meadows. Tucked on the northern edge of West Lethbridge, Country Meadows boasts a tag line of "10 Minutes To Anywhere", which is pretty accurate considering it's convenient access to Metis Trail, University Drive, and the Crowsnest Trail. Directly to the south of Country Meadows, you'll find a K-5 public school scheduled to open in the fall of 2025, and continuing south, the Cavendish Farms Centre with two ice arenas and the Lethbridge Curling Club. Connected to the Cavendish Farms Centre is the Cor Van Raay YMCA with it's state of the art Aquatic Center, Fitness Center, and even a Licensed Child Care Center. This award-winning home model shows incredibly well and happens to be situated on a rare WALKOUT lot with an unfinished basement. The future development of this basement adds a large family room and flex space with another bedroom and 3-piece bathroom. As you can see in the pictures, large unobstructed windows light the entire main floor and provide terrific views of the rear yard, which measures an impressive 136' in depth. Other main floor features include a large walk through pantry with a butler's cabinet and floating shelves, a welcoming foyer with bench, and an oversized patio door leading to the rear facing vinyl deck. The main floor also includes a beautifully appointed kitchen with two-tone Adora Cabinets, fully

tiled backsplash, and quartz countertops for both the base cabinets and island. Stranville Living's top tier appliance package includes a seamlessly integrated paneled Fisher & Paykel fridge, paneled dishwasher, induction cooktop, built-in hood fan, and a stainless steel wall oven and microwave combo unit. The upper level in the Comrie has a terrific primary suite with a large walk-in closet and ensuite with a tiled shower and dual vanities. Two more bedrooms can be found upstairs with a main bath, large laundry room, and a nice media room with three skylights. High efficient mechanical equipment, Low E windows, and spray foam in the rim joists help keep your heating and cooling costs in check. The pictures are great, but this home must be seen to be appreciated!