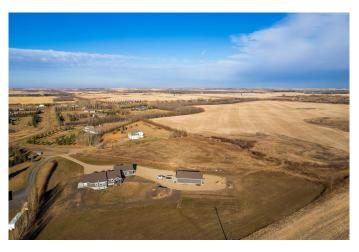

#### \$199,900

0 Bedroom, 0.00 Bathroom, Land on 2.89 Acres

Willow Creek Estates (NW), Rural Vermilion River, County of, Alberta

Established in the sought after acreage subdivision of Willow Creek Estates which is located in the lloydminster school district. Only minutes from town make this location a rare find. This lot has the capability to be the destination of your DREAM HOME! Build to suit on this lot nestled in a quiet cul de sac backing onto green space with no back neighbours. Enjoy the acreage lifestyle with the convience of living minutes from town.