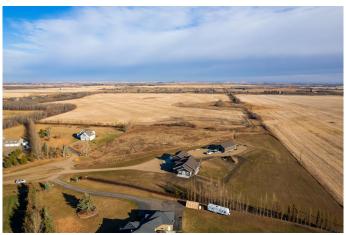

#### \$199,900

0 Bedroom, 0.00 Bathroom, Land on 2.89 Acres

Willow Creek Estates (NW), Rural Vermilion River, County of, Alberta

Established in the sought after acreage subdivision of Willow Creek Estates which is located in the lloydminster school district. Only minutes from town make this location a rare find. This lot has the capability to be the destination of your DREAM HOME! Build to suit on this lot nestled in a quiet cul de sac backing onto green space with no back neighbours. Enjoy the acreage lifestyle with the convience of living minutes from town.