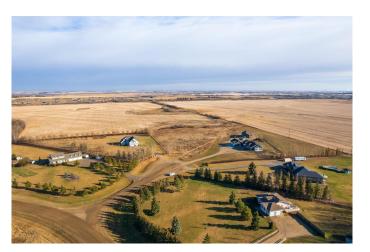

#### \$199,900

0 Bedroom, 0.00 Bathroom, Land on 2.89 Acres

Willow Creek Estates (NW), Rural Vermilion River, County of, Alberta

Established in the sought after acreage subdivision of Willow Creek Estates which is located in the lloydminster school district. Only minutes from town make this location a rare find. This lot has the capability to be the destination of your DREAM HOME! Build to suit on this lot nestled in a quiet cul de sac backing onto green space with no back neighbours. Enjoy the acreage lifestyle with the convience of living minutes from town.