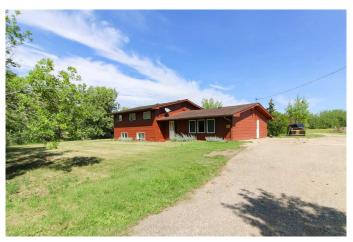

#### \$530,000

2 Bedroom, 3.00 Bathroom, 1,704 sqft Residential on 8.64 Acres

N/A, Bezanson, Alberta

This 40'X60' concrete floor, radiant heated shop and residence is just over a km from the hamlet of Bezanson! Zoned Urban Reserve (presently 'Ag' Business only), a modest application fee can be made to the County of Grande Prairie for a zoning request change (i.e. to Commercial). Highway 670 skirts the west side of the 8.64 acre property and the highway 43 off ramp becomes Bezanson's 100th Avenue across the north side. Gated approaches for the house and shop on west side. What a location for business, on the doorstep of Bezanson, 18km to Teepee Creek, 80km to Valleyview and just 30km from Grande Prairie! Solid three-level split home could use updates but is in fine condition and this listing is more about a business-opportunity-location that happens to have a residence. That said, it's a nice yard with abundant lawn and greenery with a large garden area. Primary bedroom with two piece ensuite and the second bedroom is huge at 12'X29' because walls were removed to make it a large craft room. Easy to go back to three or four beds. Main level is large kitchen with dining area and living room. Third level is an open family room space with spot for wood