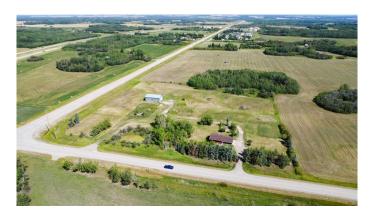

# \$530,000 - 721071 Highway 670, Bezanson

MLS® #A2182683

#### \$530,000

2 Bedroom, 3.00 Bathroom, 1,704 sqft Residential on 8.64 Acres

N/A, Bezanson, Alberta

This 40'X60' concrete floor, radiant heated shop and residence is just over a km from the hamlet of Bezanson! Zoned Urban Reserve (presently 'Ag' Business only), a modest application fee can be made to the County of Grande Prairie for a zoning request change (i.e. to Commercial). Highway 670 skirts the west side of the 8.64 acre property and the highway 43 off ramp becomes Bezanson's 100th Avenue across the north side. Gated approaches for the house and shop on west side. What a location for business, on the doorstep of Bezanson, 18km to Teepee Creek, 80km to Valleyview and just 30km from Grande Prairie! Solid three-level split home could use updates but is in fine condition and this listing is more about a business-opportunity-location that happens to have a residence. That said, it's a nice yard with abundant lawn and greenery with a large garden area. Primary bedroom with two piece ensuite and the second bedroom is huge at 12'X29' because walls were removed to make it a large craft room. Easy to go back to three or four beds. Main level is large kitchen with dining area and living room. Third level is an open family room space with spot for wood