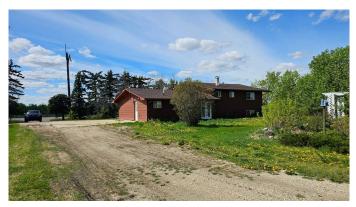

#### \$530,000

2 Bedroom, 3.00 Bathroom, 1,704 sqft Residential on 8.64 Acres

N/A, Bezanson, Alberta

This 40'X60' concrete floor, radiant heated shop and residence is just over a km from the hamlet of Bezanson! Zoned Urban Reserve (presently 'Ag' Business only), a modest application fee can be made to the County of Grande Prairie for a zoning request change (i.e. to Commercial). Highway 670 skirts the west side of the 8.64 acre property and the highway 43 off ramp becomes Bezanson's 100th Avenue across the north side. Gated approaches for the house and shop on west side. What a location for business, on the doorstep of Bezanson, 18km to Teepee Creek, 80km to Valleyview and just 30km from Grande Prairie! Solid three-level split home could use updates but is in fine condition and this listing is more about a business-opportunity-location that happens to have a residence. That said, it's a nice yard with abundant lawn and greenery with a large garden area. Primary bedroom with two piece ensuite and the second bedroom is huge at 12'X29' because walls were removed to make it a large craft room. Easy to go back to three or four beds. Main level is large kitchen with dining area and living room. Third level is an open family room space with spot for wood