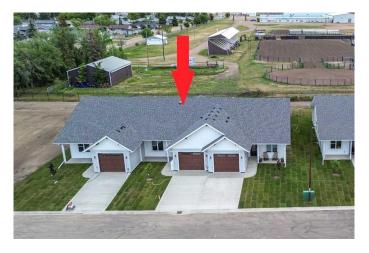

## \$395,000

2 Bedroom, 2.00 Bathroom, 1,161 sqft Residential on 0.09 Acres

Parkdale, Stettler, Alberta

This one-third triplex home with ground level access has just become available in Stettler. Properties like this with no stairs are hard to find making it ideal for anyone using a wheelchair or walker. This home is a fantastic option for people wanting to down size, move off the farm, or just enjoy the luxury of a brand-new home. This home has all the features: upgraded board and batten vinyl siding; triple pane windows; fibreglass wood grain front door; luxury vinyl plank flooring; under floor as well as forced air heat; and so much more. The kitchen is amazing with upgraded, custom, shaker-style kitchen cabinets that reach to the ceiling, an island which allows for extra seating, and a tiled backsplash. The dining area flows into the living room which has big windows and a patio door facing the back yard. This home has a huge primary bedroom with a walk-in closet and a sleek ensuite with a walk-in shower. There is a second bedroom, a main bathroom with a tub and shower, a spacious laundry room, and hall closets for storage. There is an oversized, single car garage with access to the mechanical room. The yard has been landscaped with sod, ready for you to enjoy in this spring. There is a concrete front verandah, sidewalk, driveway, and rear patio. This home is situated in a newly developed neighbourhood in a quiet part of town. The ag grounds are directly behind you, so there are no residential neighbours facing your backyard. This location is great as it is a short