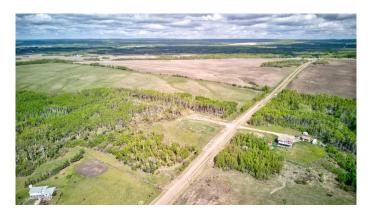

## \$169,000

0 Bedroom, 0.00 Bathroom, Land on 6.99 Acres

NONE, Rural Grande Prairie No. 1, County of, Alberta

This rare gem offers breathtaking panoramic views of the city skyline and the surrounding rolling hills. Nestled close to the prestigious Spruce Meadows Golf Course, this property is a dream location for those seeking tranquility without sacrificing convenience. With minimal gravel to navigate, access to this lot is a breeze, making it a standout option in the area.

Perfect for building your dream home or retreat, this property combines serene natural beauty with an unbeatable location. There are no other lots quite like this available, so don't miss your chance to own a piece of paradise!