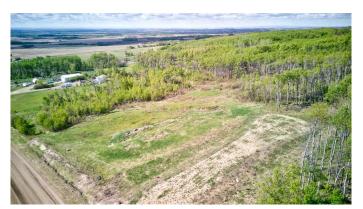

## \$169,000

0 Bedroom, 0.00 Bathroom, Land on 6.99 Acres

NONE, Rural Grande Prairie No. 1, County of, Alberta

This rare gem offers breathtaking panoramic views of the city skyline and the surrounding rolling hills. Nestled close to the prestigious Spruce Meadows Golf Course, this property is a dream location for those seeking tranquility without sacrificing convenience. With minimal gravel to navigate, access to this lot is a breeze, making it a standout option in the area.

Perfect for building your dream home or retreat, this property combines serene natural beauty with an unbeatable location. There are no other lots quite like this available, so don't miss your chance to own a piece of paradise!