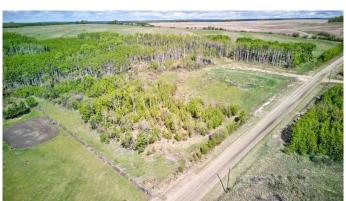

## \$169,000

0 Bedroom, 0.00 Bathroom, Land on 6.99 Acres

NONE, Rural Grande Prairie No. 1, County of, Alberta

This rare gem offers breathtaking panoramic views of the city skyline and the surrounding rolling hills. Nestled close to the prestigious Spruce Meadows Golf Course, this property is a dream location for those seeking tranquility without sacrificing convenience. With minimal gravel to navigate, access to this lot is a breeze, making it a standout option in the area.

Perfect for building your dream home or retreat, this property combines serene natural beauty with an unbeatable location. There are no other lots quite like this available, so don't miss your chance to own a piece of paradise!