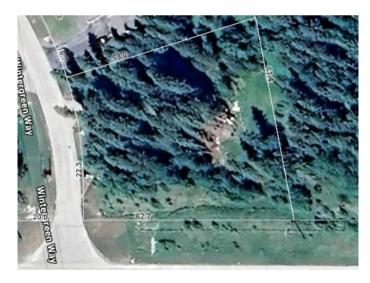

#### \$375,000

0 Bedroom, 0.00 Bathroom, Land on 0.76 Acres

Wintergreen, Rural Rocky View County, Alberta

Opportunity awaits in this prestigious gated community next to Wintergreen Golf Course. One of only two undeveloped lots means it's one of the last chances to realize your vision in this bare land condominium development. This treed and slightly sloping 3/4 acre lot, backing onto the 18 fairway, can become your dream home. Community water and sewer save you from any well and septic headaches, and the roads are paved and cleared in winter. This tranquil location, only 30 minutes from Calgary, is only 5 minutes from the picturesque town of Bragg Creek and a mere 10 minutes to all the recreational opportunities of Kananaskis Country- hiking, biking, skiing, canoeing, fishing, and of course...golf!

## **Community Information**

Address 4 Wintergreen Way

Subdivision Wintergreen

City Rural Rocky View County

County Rocky View County

Province Alberta
Postal Code T0L 0K0

**Amenities** 

Amenities Colf Course, Snow Removal