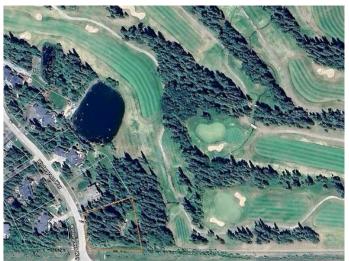

#### \$375,000

0 Bedroom, 0.00 Bathroom, Land on 0.76 Acres

Wintergreen, Rural Rocky View County, Alberta

Opportunity awaits in this prestigious gated community next to Wintergreen Golf Course. One of only two undeveloped lots means it's one of the last chances to realize your vision in this bare land condominium development. This treed and slightly sloping 3/4 acre lot, backing onto the 18 fairway, can become your dream home. Community water and sewer save you from any well and septic headaches, and the roads are paved and cleared in winter. This tranquil location, only 30 minutes from Calgary, is only 5 minutes from the picturesque town of Bragg Creek and a mere 10 minutes to all the recreational opportunities of Kananaskis Country- hiking, biking, skiing, canoeing, fishing, and of course...golf!

## **Community Information**

Address 4 Wintergreen Way

Subdivision Wintergreen

City Rural Rocky View County

County Rocky View County

Province Alberta
Postal Code T0L 0K0

**Amenities** 

Amenities Colf Course, Snow Removal