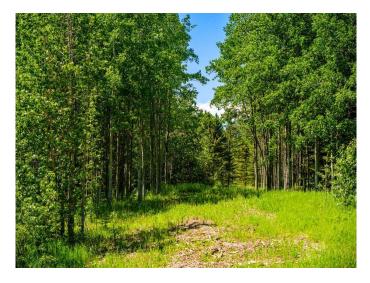

The property is easily accessible with a panhandle entrance from the main paved road, leading you through a picturesque, tree-lined pathway. Two drilled water wells are conveniently located near the centre of the land, offering an essential resource for any future plans. The mix of wooded areas and meadows provides the perfect balance of seclusion and open space, allowing for a wide range of potential uses.

## Exterior

| Exterior Features | Private Entrance                                                     |
|-------------------|----------------------------------------------------------------------|
| Lot Description   | Level, Many Trees, Meadow, Native Plants, Near Golf Course, Private, |
|                   | Square Shaped Lot, Treed                                             |