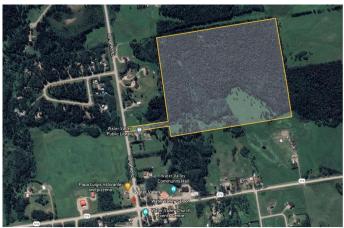

The property is easily accessible with a panhandle entrance from the main paved road, leading you through a picturesque, tree-lined pathway. Two drilled water wells are conveniently located near the centre of the land, offering an essential resource for any future plans. The mix of wooded areas and meadows provides the perfect balance of seclusion and open space, allowing for a wide range of potential uses.

## **Essential Information**

| MLS® #    | A2183073         |
|-----------|------------------|
| Price     | \$1,088,888      |
| Bathrooms | 0.00             |
| Acres     | 74.92            |
| Туре      | Land             |
| Sub-Type  | Residential Land |
| Status    | Active           |

## **Community Information**

| Address     | Water Valley               |
|-------------|----------------------------|
| Subdivision | Watervalley                |
| City        | Rural Mountain View County |
| County      | Mountain View County       |
| Province    | Alberta                    |
| Postal Code | T0M 2E0                    |

## Exterior

| Exterior Features | Private Entrance                                                     |
|-------------------|----------------------------------------------------------------------|
| Lot Description   | Level, Many Trees, Meadow, Native Plants, Near Golf Course, Private, |
|                   | Square Shaped Lot, Treed                                             |