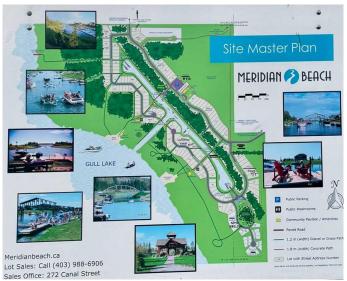

### \$230,000

0 Bedroom, 0.00 Bathroom, Land on 0.34 Acres

Meridian Beach, Rural Ponoka County, Alberta

LAKE VIEW LOT-OUTSTANDING BUILDING LOT in the lake community of MERIDIAN BEACH! This roughly 1/3 acre lot is backing onto a reserve and Gull Lake, it's steps from the playground and private beach. The property is ready for your dream home and comes with it's own boat slip in the South Marina- bring your boat and enjoy the lake! There are many great features to enjoy in the community, including a tennis court, community hall, walking trails, pavilions, and a nearby restaurant and convenience store.

## **Community Information**

Address 669 Springside Crescent

Subdivision Meridian Beach

City Rural Ponoka County

County Ponoka County

Province Alberta

Postal Code T4L 2N3

**Amenities** 