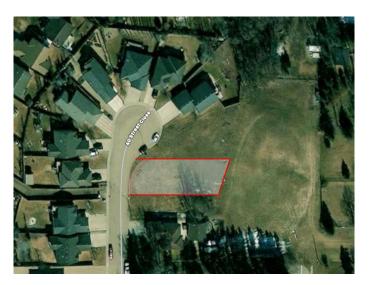

### \$76,900

0 Bedroom, 0.00 Bathroom, Land on 0.21 Acres

Riverside, Ponoka, Alberta

Excellent opportunity to own a large lot with huge potential! Located in a newer subdivision in Riverside, this property is 9009 sq ft with walkout potential. Incredible views of the town can be enjoyed looking west and it backs on to a green space at the back. This is one of two lots left in this culdesac of new homes. Restrictive Covenant is on title to protect your investment. Lot grade is available if desired. Definitely a prime lot on which to build your dream home!

## **Community Information**

Address 4025 40 Streetclose

Subdivision Riverside City Ponoka

County Ponoka County

Province Alberta
Postal Code T4J 1A9