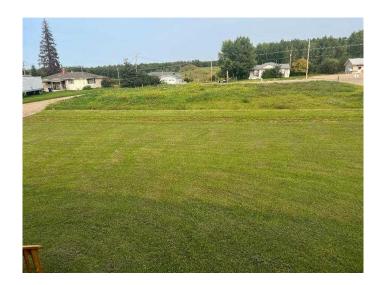

### \$75,000

0 Bedroom, 0.00 Bathroom, Land on 0.15 Acres

Plamondon, Plamondon, Alberta

This is one of the very few vacant serviced lots available in Plamondon, AB. The lot is located down a quiet cul-de-sac. The property is level, has lawn and is ready to be built on. This property is next to the local skating rink and steps away from schools, parks, grocery stores and more!

#### **Exterior**

Lot Description Back Lane, City Lot, Cleared, Lawn, Near Shopping Center, Level, Open

Lot, Subdivided, Flag Lot