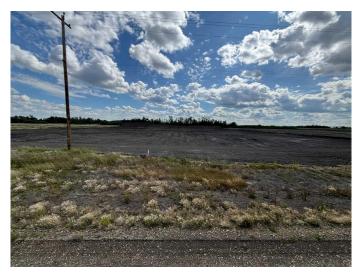

#### \$179,000

0 Bedroom, 0.00 Bathroom, Land on 4.10 Acres

NONE, Rural Peace No. 135, M.D. of, Alberta

This property offers a fantastic opportunity for industrial development! Located on the West Hill, just minutes from Peace River's town limits and conveniently accessible from Highway 2, this 4.1-acre lot is zoned Rural Industrial. Its zoning allows for a wide range of industrial uses, such as equipment storage, trucking, or constructing a new shop to suit your business needs. The combination of location, accessibility, and versatility makes it an ideal spot for your next project. Freshly cleared and ready for development.