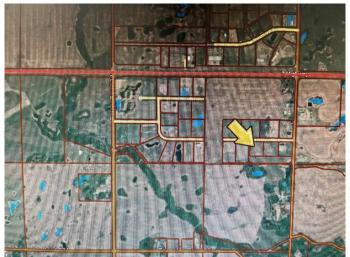

#### \$179,000

0 Bedroom, 0.00 Bathroom, Land on 4.10 Acres

NONE, Rural Peace No. 135, M.D. of, Alberta

This property offers a fantastic opportunity for industrial development! Located on the West Hill, just minutes from Peace River's town limits and conveniently accessible from Highway 2, this 4.1-acre lot is zoned Rural Industrial. Its zoning allows for a wide range of industrial uses, such as equipment storage, trucking, or constructing a new shop to suit your business needs. The combination of location, accessibility, and versatility makes it an ideal spot for your next project. Freshly cleared and ready for development.

## **Community Information**

Address 9 West Hill Drive

Subdivision NONE

City Rural Peace No. 135, M.D. of

County Peace No. 135, M.D. of

Province Alberta

Postal Code T0H 1W0