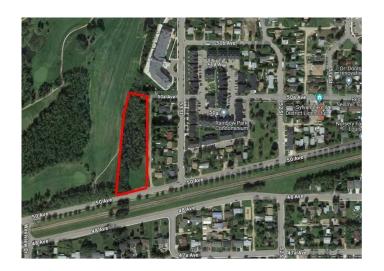

# \$1,200,000 - 5310 50 Avenue, Sylvan Lake

MLS® #A2183679

## \$1,200,000

0 Bedroom, 0.00 Bathroom, Land on 2.29 Acres

Downtown, Sylvan Lake, Alberta

Multi-family site backing onto the picturesque Sylvan Lake Golf and Country Club. Plans may be available for a large commercial and residential condo. Alternatively, it would be ideal for a multi-family investment property in a market where the vacancy rate is currently almost zero. Property is just short walk to downtown and the beach.