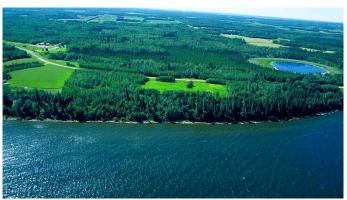

### \$725,000

0 Bedroom, 0.00 Bathroom, Land on 128.08 Acres

Lac La Biche, Lac La Biche, Alberta

Perfect lakefront residential property with endless potential! There's 15-acre parcel has 1,375 feet of pristine lakeshore on the paved Old Trail. Enjoy beautiful mature planted spruce and birch trees, complemented by natural lakefront spruce and poplar, creating an ideal setting for your dream country home. Across the old trail, you'll find 113 acres of forested land, complete with a flowing creekâ€"perfect for nature lovers. Power, gas, water, and sewer are available, and the spacious lakefront site offers incredible sunset views. A stunning property with the perfect balance of tranquility and accessibility! The potential of subdividing this piece into three parcels exists with county appproval. Property is subject to GST.