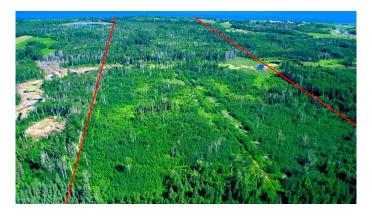

### \$725,000

0 Bedroom, 0.00 Bathroom, Land on 128.08 Acres

Lac La Biche, Lac La Biche, Alberta

Perfect lakefront residential property with endless potential! There's 15-acre parcel has 1,375 feet of pristine lakeshore on the paved Old Trail. Enjoy beautiful mature planted spruce and birch trees, complemented by natural lakefront spruce and poplar, creating an ideal setting for your dream country home. Across the old trail, you'll find 113 acres of forested land, complete with a flowing creekâ€"perfect for nature lovers. Power, gas, water, and sewer are available, and the spacious lakefront site offers incredible sunset views. A stunning property with the perfect balance of tranquility and accessibility! The potential of subdividing this piece into three parcels exists with county appproval. Property is subject to GST.