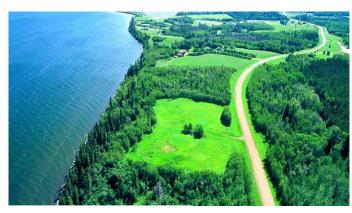

### \$725,000

0 Bedroom, 0.00 Bathroom, Land on 128.08 Acres

Lac La Biche, Lac La Biche, Alberta

Perfect lakefront residential property with endless potential! There's 15-acre parcel has 1,375 feet of pristine lakeshore on the paved Old Trail. Enjoy beautiful mature planted spruce and birch trees, complemented by natural lakefront spruce and poplar, creating an ideal setting for your dream country home. Across the old trail, you'll find 113 acres of forested land, complete with a flowing creekâ€"perfect for nature lovers. Power, gas, water, and sewer are available, and the spacious lakefront site offers incredible sunset views. A stunning property with the perfect balance of tranquility and accessibility! The potential of subdividing this piece into three parcels exists with county appproval. Property is subject to GST.