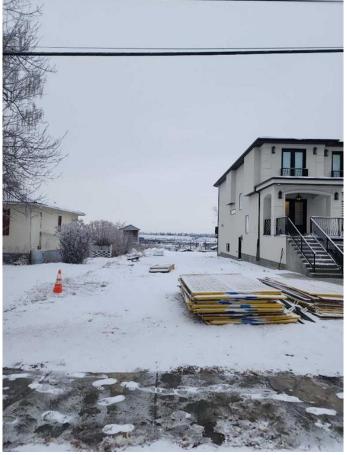

#### \$579,900

0 Bedroom, 0.00 Bathroom, Land on 0.16 Acres

Winston Heights/Mountview, Calgary, Alberta

Welcome to a prime opportunity in the highly sought-after community of Winston Heights! This expansive 33 ft x 212 ft lot offers a rare chance to build your dream home or investment project in one of Calgary's most desirable inner-city neighborhoods. Nestled in a quiet, established area, the property boasts breathtaking views and unparalleled convenience. Located just minutes from downtown Calgary, this lot provides easy access to major thoroughfares, including Highway 1 and Highway 2, ensuring effortless travel throughout the city and beyond. Winston Heights is a vibrant district that seamlessly blends character and modern living. With an influx of new, high-end homes being developed, the area is rapidly transforming into a premier residential hub while maintaining its peaceful charm. The exceptional depth of this lot opens endless possibilities. Many new builds in the area take advantage of the space to construct secondary homes or detached structures at the rear of the lot. Without a back alley, the property offers added privacy and a unique layout perfect for a variety of design options. This is a rare offering in an area where larger lots are increasingly hard to find. Don't miss this chance to secure a prime piece of land in a growing and prestigious community. Call today to explore the endless potential of this incredible property!