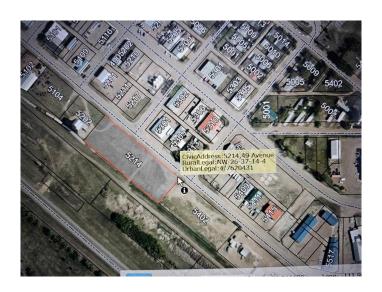

## \$30,000

0 Bedroom, 0.00 Bathroom, Land on 1.36 Acres

NONE, Castor, Alberta

Industrial land in Castor, located on 49 ave, near the elevator, 1.36 acres, has services.

# **Community Information**

Address 5214 49 Avenue

Subdivision NONE City Castor

County Paintearth No. 18, County of

Province Alberta
Postal Code T0C0X0