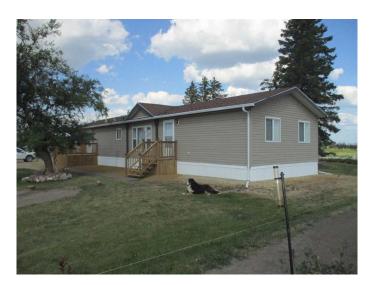

## \$365,000

3 Bedroom, 3.00 Bathroom, 1,520 sqft Residential on 11.79 Acres

NONE, Rural Northern Lights, County of, Alberta

Here is an 11.79 acre acreage currently operating a 2 acre market garden with a heated kitchen facility and cooler with overhead door for prepping produce/products. This property comes with a 2009, 20 wide modular home offering 3 bedrooms and 2.5 baths. Some features of this home are walk-in closet and ensuite in the large primary bedroom, large entry way with half bath and laundry room, walk in pantry, open concept kitchen/dining room with vaulted ceilings. There are some outbuildings including a barn, chicken house and smoke house. This property is all fenced with a water supply for your pets or livestock as well as for the 2 acre large garden area which is prepped with water tank and hoses for easy irrigation. Located 2 miles East on the Deadwood 690 paved highway and 1/2 mile south.

#### **Essential Information**

MLS® # A2183885 Price \$365,000

Bedrooms 3

Bathrooms 3.00

Full Baths 2

Half Baths 1

Square Footage 1,520 Acres 11.79 Year Built 2009

Type Residential Sub-Type Detached

Style Acreage with Residence, Modular Home

Status Active