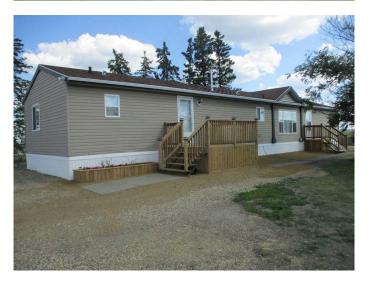

## \$365,000

3 Bedroom, 3.00 Bathroom, 1,520 sqft Residential on 11.79 Acres

NONE, Rural Northern Lights, County of, Alberta

Here is an 11.79 acre acreage currently operating a 2 acre market garden with a heated kitchen facility and cooler with overhead door for prepping produce/products. This property comes with a 2009, 20 wide modular home offering 3 bedrooms and 2.5 baths. Some features of this home are walk-in closet and ensuite in the large primary bedroom, large entry way with half bath and laundry room, walk in pantry, open concept kitchen/dining room with vaulted ceilings. There are some outbuildings including a barn, chicken house and smoke house. This property is all fenced with a water supply for your pets or livestock as well as for the 2 acre large garden area which is prepped with water tank and hoses for easy irrigation. Located 2 miles East on the Deadwood 690 paved highway and 1/2 mile south.

#### **Essential Information**

MLS® # A2183885 Price \$365,000

Bedrooms 3

Bathrooms 3.00

Full Baths 2

Half Baths 1

Square Footage 1,520 Acres 11.79 Year Built 2009

Type Residential Sub-Type Detached

Style Acreage with Residence, Modular Home

Status Active