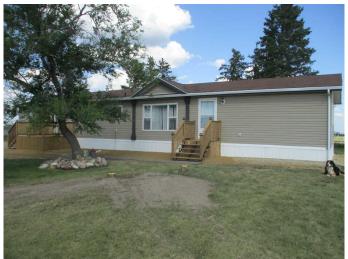

## \$365,000

3 Bedroom, 3.00 Bathroom, 1,520 sqft Residential on 11.79 Acres

NONE, Rural Northern Lights, County of, Alberta

Here is an 11.79 acre acreage currently operating a 2 acre market garden with a heated kitchen facility and cooler with overhead door for prepping produce/products. This property comes with a 2009, 20 wide modular home offering 3 bedrooms and 2.5 baths. Some features of this home are walk-in closet and ensuite in the large primary bedroom, large entry way with half bath and laundry room, walk in pantry, open concept kitchen/dining room with vaulted ceilings. There are some outbuildings including a barn, chicken house and smoke house. This property is all fenced with a water supply for your pets or livestock as well as for the 2 acre large garden area which is prepped with water tank and hoses for easy irrigation. Located 2 miles East on the Deadwood 690 paved highway and 1/2 mile south.

#### **Essential Information**

MLS® # A2183885 Price \$365,000

Bedrooms 3

Bathrooms 3.00

Full Baths 2

Half Baths 1

Square Footage 1,520 Acres 11.79 Year Built 2009

Type Residential Sub-Type Detached

Style Acreage with Residence, Modular Home

Status Active