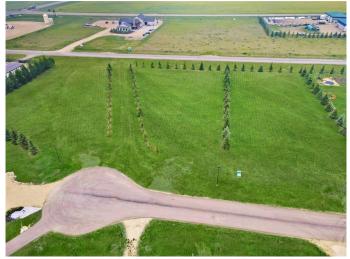

#### N/A, Rimbey, Alberta

RARE FIND! Over an acre on the very outskirts of town with a VIEW!! SERVICES very conveniently tied into municipal utility lines and the lot is READY to build on! This pie-shaped lot is on the quiet cul-de-sac of Evergreen Estates and already includes sought after improvements such as power, gas and phone line along property edge, water and sewer conveniently stubbed into town services, landscaped lawn, beautiful Evergreen tree lines on all three sides of property, established approach, proper drainage - an acreage for your dream home just does not get more turnkey than this! Designed for those who want the privacy and space of the country, easy access to main routes, yet still be walking distance to town amenities - this is the property you have been searching for! Seven times larger than the average town lot with additional emergency access, modern street lighting, fire hydrants and simple architectural restrictions secure your investment for the long term. The friendly Town of Rimbey offers a hospital and clinic, schools (K-12), Aquatic Centre, Historical PasKaPoo Park, hockey rinks, curling rink, community event centre, various sports fields, Rimbey Agrim Rodeo Grounds & Indoor Arena, Central Alberta Raceways plus multiple great restaurants, coffee shops, grocery stores and even a local brewery! Minutes away, explore Gull Lake, Parkland Beach and multiple campgrounds within a 15 minute drive. Contact your favourite REALTOR® for

### Exterior

Lot Description Cul-De-Sac, Gentle Sloping, Landscaped, Lawn, Pie Shaped Lot, Street Lighting, Treed