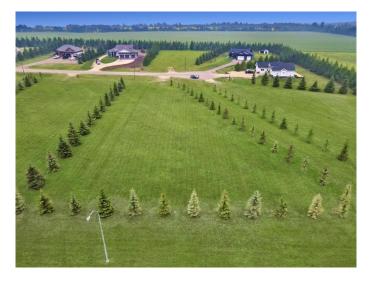

#### N/A, Rimbey, Alberta

RARE FIND! Over an acre on the very outskirts of town with a VIEW!! SERVICES very conveniently tied into municipal utility lines and the lot is READY to build on! This pie-shaped lot is on the quiet cul-de-sac of Evergreen Estates and already includes sought after improvements such as power, gas and phone line along property edge, water and sewer conveniently stubbed into town services, landscaped lawn, beautiful Evergreen tree lines on all three sides of property, established approach, proper drainage - an acreage for your dream home just does not get more turnkey than this! Designed for those who want the privacy and space of the country, easy access to main routes, yet still be walking distance to town amenities - this is the property you have been searching for! Seven times larger than the average town lot with additional emergency access, modern street lighting, fire hydrants and simple architectural restrictions secure your investment for the long term. The friendly Town of Rimbey offers a hospital and clinic, schools (K-12), Aquatic Centre, Historical PasKaPoo Park, hockey rinks, curling rink, community event centre, various sports fields, Rimbey Agrim Rodeo Grounds & Indoor Arena, Central Alberta Raceways plus multiple great restaurants, coffee shops, grocery stores and even a local brewery! Minutes away, explore Gull Lake, Parkland Beach and multiple campgrounds within a 15 minute drive. Contact your favourite REALTOR® for

### Exterior

Lot Description Cul-De-Sac, Gentle Sloping, Landscaped, Lawn, Pie Shaped Lot, Street Lighting, Treed