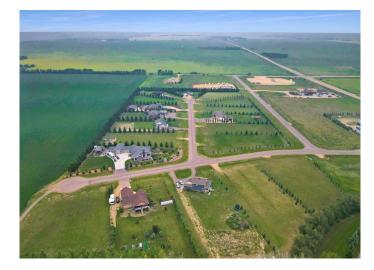

#### N/A, Rimbey, Alberta

RARE FIND! Over an acre on the very outskirts of town with a VIEW!! SERVICES very conveniently tied into municipal utility lines and the lot is READY to build on! This pie-shaped lot is on the quiet cul-de-sac of Evergreen Estates and already includes sought after improvements such as power, gas and phone line along property edge, water and sewer conveniently stubbed into town services, landscaped lawn, beautiful Evergreen tree lines on all three sides of property, established approach, proper drainage - an acreage for your dream home just does not get more turnkey than this! Designed for those who want the privacy and space of the country, easy access to main routes, yet still be walking distance to town amenities - this is the property you have been searching for! Seven times larger than the average town lot with additional emergency access, modern street lighting, fire hydrants and simple architectural restrictions secure your investment for the long term. The friendly Town of Rimbey offers a hospital and clinic, schools (K-12), Aquatic Centre, Historical PasKaPoo Park, hockey rinks, curling rink, community event centre, various sports fields, Rimbey Agrim Rodeo Grounds & Indoor Arena, Central Alberta Raceways plus multiple great restaurants, coffee shops, grocery stores and even a local brewery! Minutes away, explore Gull Lake, Parkland Beach and multiple campgrounds within a 15 minute drive. Contact your favourite REALTOR® for