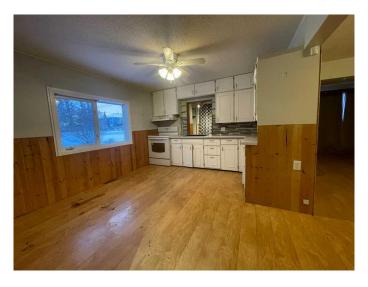

### \$79,900

2 Bedroom, 1.00 Bathroom, 1,026 sqft Residential on 0.20 Acres

NONE, Maidstone, Saskatchewan

A cute place to start in Maidstone,
Saskatchewan! Two beds and one full bath
with main floor laundry, featuring a functional
open concept plan with a large living space,
formal dining and eat in kitchen area. Covered
side porch access and built in hallway storage.
Situated on a 73x119 foot, corner lot with
plenty of parking options, even for an RV and
in close proximity to the school. There is a
14x22 detached workshop. The original
structure of this home was 1945 with additions
in 1962 and 1979. The workshop was
constructed in 1962. This property is to be sold
"as is where is" a Schedule A must
accompany all offers.