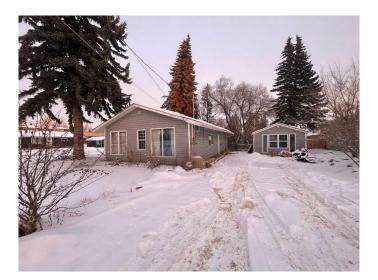

# \$79,900 - 119 2 Street E, Maidstone

MLS® #A2183998

### \$79,900

2 Bedroom, 1.00 Bathroom, 1,026 sqft Residential on 0.20 Acres

NONE, Maidstone, Saskatchewan

A cute place to start in Maidstone,
Saskatchewan! Two beds and one full bath
with main floor laundry, featuring a functional
open concept plan with a large living space,
formal dining and eat in kitchen area. Covered
side porch access and built in hallway storage.
Situated on a 73x119 foot, corner lot with
plenty of parking options, even for an RV and
in close proximity to the school. There is a
14x22 detached workshop. The original
structure of this home was 1945 with additions
in 1962 and 1979. The workshop was
constructed in 1962. This property is to be sold
"as is where is" a Schedule A must
accompany all offers.